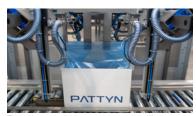

# **DF-31**

The compact DF-31 automatically decuffs, regussets and closes the bag by folding.

THE CASE CLOSER

### Protect your product

- The DF-31 guarantees a **perfect bag folding** to avoid contact between the product and carton.
- Minimal moving parts above the filled case.
- Reclosable.

### Perfectly controlled bag folding

- Intelligent stepper driven regusset system.
- Pneumatic driven folding plates. To ensure food safety the pneumatic drive system is not positioned above the filled case.
- Bi-directional folding ensures perfect bag closing and avoids contact between product and carton.
- Dust-free vacuum decuffing for maximum food safety (optional).