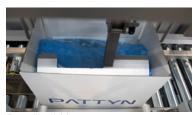

### Perfectly controlled bag folding

- Intelligent stepper driven regusset system.
- Pneumatic driven folding plates. To ensure food safety the pneumatic drive system is not positioned above the filled case.
- Bi-directional folding ensures perfect bag closing and avoids contact between product and carton.
- Dust-free vacuum decuffing for maximum food safety (optional).

#### **Equipped with:**

- 15" HMI for easy operation
- Remote access point (one per line)
- · Mechanical bag decuffing

Vacuum bag decuffing (optional)

The gusset plates regusset the film

Front film folder