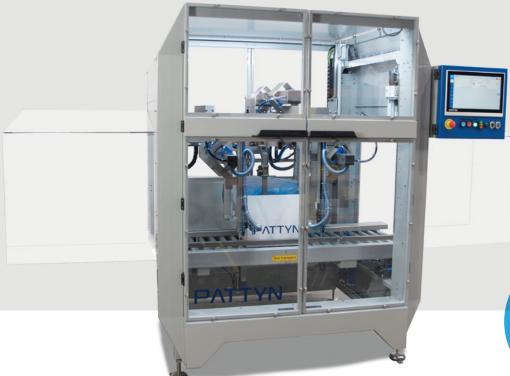

# **DF-31**

The compact DF-31 automatically decuffs, regussets and closes the bag by folding.

THE CASE CLOSER

#### **Equipped with:**

- 15" HMI for easy operation
- Remote access point (one per line)
- · Mechanical bag decuffing

Vacuum bag decuffing (optional)

The gusset plates regusset the film

Front film folder

15 " HMI

Machine height 2384 mm

T +32 (0) 50 450 480 info@pattyn.com www.pattyn.com

The description, pictures and information given have an indicative value. We reserve the right to make changes without notice. Information and content is property of Pattyn. For customised executions please contact Pattyn. DF-31 2021 - V01