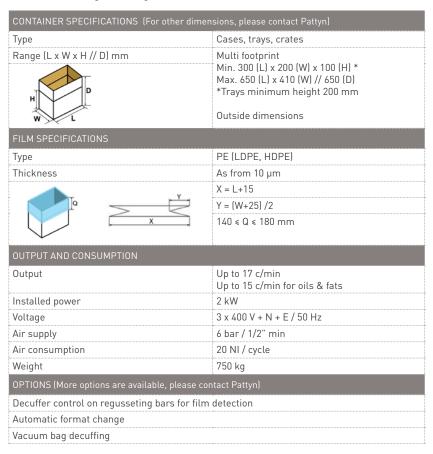

ilitate operator convenience.



## **TECHNICAL SPECIFICATIONS**

### Perfectly controlled bag folding

- Intelligent stepper driven regusset system.
- Pneumatic driven folding plates. To ensure food safety the pneumatic drive system is not positioned above the filled case.
- Bi-directional folding ensures perfect bag closing and avoids contact between product and carton.
- Dust-free vacuum decuffing for maximum food safety (optional).

#### **High speed**

 Heavy duty roller conveyor and adjustable stopper system for high speed case transfer of filled boxes.

### Hygienic balcony design, easy to clean

• Cleaning mode: to facilitate an improved cleaning accessibility.

#### **Equipped with:**

- 15" HMI for easy operation
- Remote access point (one per line)
- · Mechanical bag decuffing





Vacuum bag decuffing (optional)



The gusset plates regusset the film



Front film folder



15 " HMI



Machine height 2384 mm



T +32 (0) 50 450 480 info@pattyn.com www.pattyn.com



The description, pictures and information given have an indicative value. We reserve the right to make changes without notice. Information and content is property of Pattyn. For customised executions please contact Pattyn. DF-31 2021 - V01