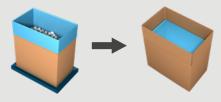

### Protect your product

- The DF-31 guarantees a **perfect bag folding** to avoid contact between the product and carton.
- Minimal moving parts above the filled case.
- Reclosable.

### Perfectly controlled bag folding

- Intelligent stepper driven regusset system.
- Pneumatic driven folding plates. To ensure food safety the pneumatic drive system is not positioned above the filled case.
- Bi-directional folding ensures perfect bag closing and avoids contact between product and carton.
- Dust-free vacuum decuffing for maximum food safety (optional).