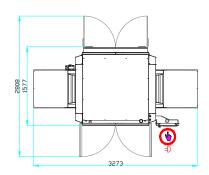

## **TECHNICAL SPECIFICATIONS**

15 " HMI

Machine height 2384 mm

T +32 (0) 50 450 480 info@pattyn.com www.pattyn.com

The description, pictures and information given have an indicative value. We reserve the right to make changes without notice. Information and content is property of Pattyn. For customised executions please contact Pattyn. DF-31 2021 - V01