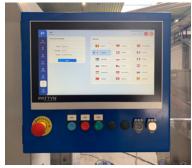

## Maximize your productivity

- Up to 17 cases / minute.
- Big box range.
- Quick format change.
- Maximum uptime by design and interconnectivity.
- 15" HMI to facilitate operator convenience.

#### **Equipped with:**

- 15" HMI for easy operation
- Remote access point (one per line)
- · Mechanical bag decuffing

Vacuum bag decuffing (optional)

The gusset plates regusset the film

Front film folder

15 " HMI

Machine height 2384 mm

T +32 (0) 50 450 480 info@pattyn.com www.pattyn.com

The description, pictures and information given have an indicative value. We reserve the right to make changes without notice. Information and content is property of Pattyn. For customised executions please contact Pattyn. DF-31 2021 - V01