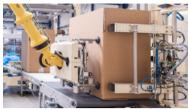

### Perfectly controlled case erecting

- The robot with vacuum cups automatically picks up the carton from a pallet.
- Specially designed robot-hand for telescopic boxes to hold the inside carton during carton opening.
- The robot-hand can indicate the angle of the plano-stack to pick up correctly the plano.

Specially designed robot-hand

Frame for box opening

Optional hot melt unit

Modular design with pallet infeed and box outfeed from 3 sides possible.

For more details or specific requirements about the XL Case Erector, please contact us.