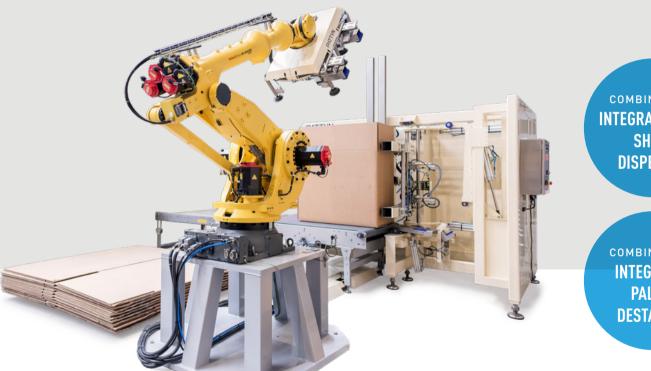

# **CASE ERECTOR**

CE-21-XL

The Pattyn Robot case erector CE-21-XL automatically forms new or re-used RSC boxes or telescopic boxes. The bottom flaps can be closed with hot melt or tape.

INTEGRATED SLIP
SHEET
DISPENSER

INTEGRATED
PALLET
DESTACKER

### Perfectly controlled case erecting

- The robot with vacuum cups automatically picks up the carton from a pallet.
- Specially designed robot-hand for telescopic boxes to hold the inside carton during carton opening.
- The robot-hand can indicate the angle of the plano-stack to pick up correctly the plano.

### Modular and flexible design

- Automatic outfeed from empty pallet (optional).
- Modular design with pallet infeed from 3 sides possible.
- Save floor space with integrated pallet destacker and slip sheet dispenser.