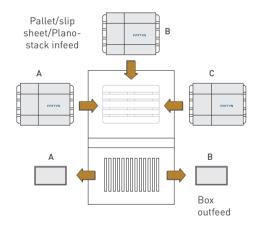

### Modular and flexible design

- Automatic outfeed from empty pallet (optional).
- Modular design with pallet infeed from 3 sides possible.
- Save floor space with integrated pallet destacker and slip sheet dispenser.

Specially designed robot-hand

Frame for box opening

Optional hot melt unit

Modular design with pallet infeed and box outfeed from 3 sides possible.

For more details or specific requirements about the XL Case Erector, please contact us.