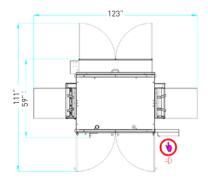

# TECHNICAL SPECIFICATIONS DS-11

#### Hygienic design, easy to clean

| CONTAINER SPECIFICATIONS (For other dimensions, please contact Pattyn) |                                                                               |
|------------------------------------------------------------------------|-------------------------------------------------------------------------------|
| Туре                                                                   | Cases, boxes and trays                                                        |
| Range (L x W x H // D) inches                                          | Min. 12" (L) x 8" (W) x 5" (H) * Max. 23 ½" (L) x 16" (W) // 25 ½" (D)        |
| H                                                                      | Outside dimensions                                                            |
| * 5" < H < 8"                                                          | Small adaptations required                                                    |
| * H < 5"                                                               | Box lift is necessary, reduce of output                                       |
| * W > 13" and 6" < H < 8"                                              | Small adaptations required                                                    |
| * W > 13" and H < 6"                                                   | Box lift is necessary, reduce of output                                       |
| FILM SPECIFICATIONS                                                    |                                                                               |
| Туре                                                                   | PE (LDPE, HDPE)                                                               |
| Thickness                                                              | As from 0.4 mil                                                               |
| S = X + 2Y                                                             | X = L+5/8"                                                                    |
|                                                                        | Y = [W+1¾"]/2                                                                 |
|                                                                        | S = max 42½"                                                                  |
| X                                                                      | L + W+ 1½" ≤ S ≤ L + W + 3½"                                                  |
| -                                                                      | 5½" ≤ Q ≤ 7"                                                                  |
| OUTPUT AND CONSUMPTION                                                 |                                                                               |
| Output                                                                 | Standard 12 c/min, up to 15 c/min<br>Standard 10 c/min, up to 13 c/min for SL |
| Installed power                                                        | 5 kW                                                                          |
| Voltage                                                                | 3 x 480V + E / 60 Hz                                                          |
| Air supply                                                             | 90 PSI, (½" min)                                                              |
| Air consumption                                                        | 1 ft³ / cycle                                                                 |
| Weight                                                                 | 1760 lbs                                                                      |
| OPTIONS (More options are available, please contact Pattyn)            |                                                                               |
| DS-11 Max for larger cases                                             | Min. 16" (L) x 10" (W) // 8" (H)<br>Max. 32" (L) x 20" (W) // 26" (D)         |
| Output DS-11 Max                                                       | Up to 8 cases/minute                                                          |
| DS-11 with second integrated sealing station                           | Up to 20 cases/minute                                                         |
| Fast machine                                                           | Speed above 12 to 15 cases/minute                                             |
| Box lift                                                               | Access point for remote support                                               |
| Decuffer control on stretcher plates for film detection                |                                                                               |