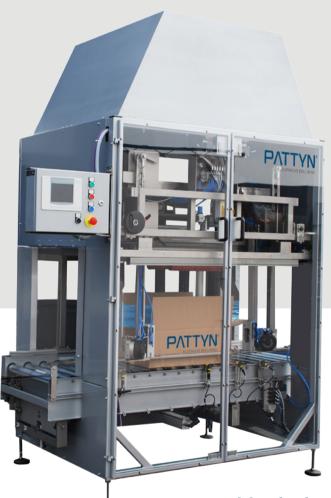

### **BAG DECUFFER SEALER**

**DS-11** 

The DS-11 automatically decuffs, stretches and heat seals the bag.

COMBINE WITH
THE CASE
CLOSER

#### Equipped with colour touch panel for easy operation

Mechanical bag decuffing

Decuffing finger

Bag leakproof sealing

Stretcher plate with decuffer control

Machine height 105 inches

Pattyn North America Inc. N76 W30500 County Road Vv Hartland, WI. 53029 - U.S.A Ph +1 262-966-0300 Fax +1 262-966-0312 SalesUsa@pattyn.com