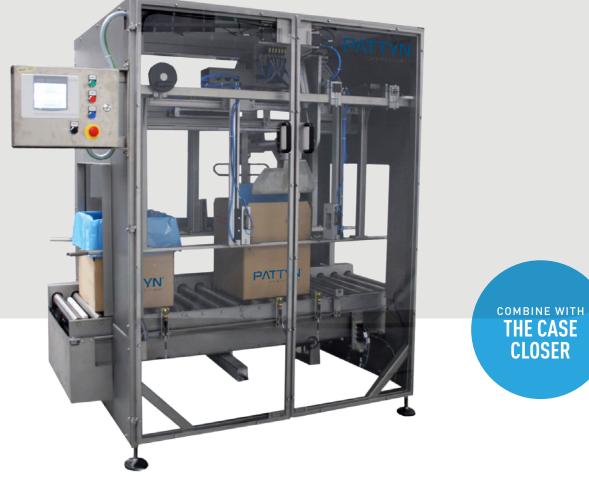

# **BAG DECUFFER FOLDER** DF-11

The DF-11 automatically decuffs, regussets and closes the bag by folding.

### Protect your product

- The DF-11 guarantees a **perfect bag overlap folding** to avoid contact between the product and the carton.
- Reclosable.

### Maximize your productivity

- Up to **15** cases / minute.
- Quick format change.

#### Perfectly controlled bag overlap folding

- Decuffing before folding.
- Regusseting and bi-directional folding ensures perfect bag closing and avoids contact between product and carton.

#### **High speed**

• Heavy duty roller conveyor and stopper system for high speed case transfer of filled boxes.

### Equipped with colour touch panel for easy operation