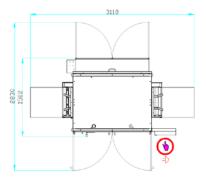

### Hygienic design, easy to clean

| Туре                                            | Cases, trays, boxes, crates                                                   |
|-------------------------------------------------|-------------------------------------------------------------------------------|
| Range (L x W // D) mm                           | Min. 300 (L) x 200 (W) x 130 (H) *                                            |
|                                                 | Max. 650 (L) x 410 (W) // 650 (D)                                             |
| H                                               | Outside dimensions                                                            |
| * 130 mm < H < 190 mm                           | Small adaptations required                                                    |
| * H < 130 mm                                    | Box lift is necessary, reduce of output                                       |
| * W > 330 mm and 155 < H < 190                  | Small adaptations required                                                    |
| * W > 330 mm and H < 155 mm                     | Box lift is necessary, reduce of output                                       |
| FILM SPECIFICATIONS                             |                                                                               |
| Туре                                            | PE (LDPE, HDPE)                                                               |
| Thickness                                       | As from 10 µm                                                                 |
|                                                 | X = L+15                                                                      |
|                                                 | Y = [W+45] /2                                                                 |
|                                                 | 140 ≤ Q ≤ 180 mm                                                              |
| OUTPUT AND CONSUMPTION                          |                                                                               |
| Output                                          | Standard 12 c/min, up to 15 c/min<br>Standard 10 c/min, up to 13 c/min for SL |
| nstalled power                                  | 2 kW                                                                          |
| Voltage                                         | 3 x 400 V + N + E / 50 Hz                                                     |
| Air supply                                      | 6 bar / 1/2" min                                                              |
| Air consumption                                 | 20 NI / cycle                                                                 |
| Weight                                          | 750 kg                                                                        |
| OPTIONS (More options are available, please con | tact Pattyn)                                                                  |
| DF-11 Max for larger cases                      | Min. 400 (L) x 250 (W) x 190 (H)<br>Max. 800 (L) x 500 (W) // 650 (D)         |
| Output DF-11 Max                                | Up to 8 cases/minute                                                          |
| DF-11 with second integrated folding station    | Up to 20 cases/minute                                                         |
| Fast machine                                    | Speed above 12 to 15 cases/minute                                             |
| Decuffer control on regusseting bars for film   | -                                                                             |
| Access point for remote support                 |                                                                               |

Decuffing hooks

The gusset plates regusset the film

Front film folder

Machine height 2064 mm

Pattyn Packing Lines nv Industriepark 'Blauwe Toren' Hoge Hul 2, 8000 Brugge - Belgium

ΡΛΤΤΥΝ<sup>®</sup>

T +32 (0) 50 450 480 info@pattyn.com www.pattyn.com