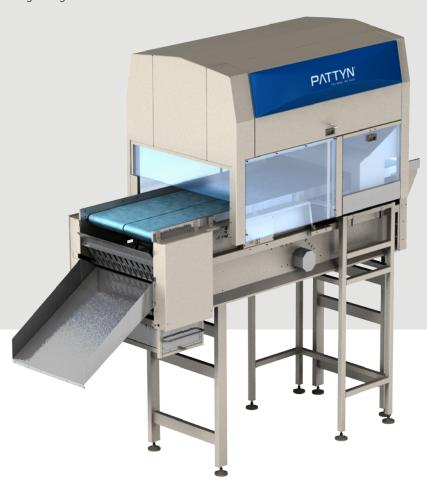

### ArgoCheck-31

The ArgoCheck from Pattyn Bakery Division is a unique quality control system dedicated to bakery and puff-pastry products. Easy to use and highly flexible, checks all types of product and sorts the bad products among the good ones.

### Maximize your reliability and accuracy

- 100% quality control of each product at high speed.
- Very compact **3 in 1 system**: Metal check, dimensional control & emergency exit.
- Better reliability and consistency with **3D scanning technology** with possible height control.

3 different versions to select the level of rejection accuracy:

- S: "Entry level", rejection by one retracting belt possible, collateral rejection.
- D: "Mid-level", rejection by two retracting belts, reduced collateral rejection.
- M: "Accurate solution", rejection by multi retracting belts, perfect tracking and rejection selection.

#### **Controls of the products:**

- Metal detection.
- Geometrical control such as length, width, dissymmetry, height...
- "Aspects control" (baking, scarification) as an option.

#### Rejection module:

- Set of selecting doors to reject products in different containers according to the type of defect.
- Machine width: 860, 1000, 1200 or 1400 mm.

| CONTAINER SPECIFICATIONS (For other dimensions, please contact Pattyn) |                                             |
|------------------------------------------------------------------------|---------------------------------------------|
| Туре                                                                   | Cases,                                      |
| Range (L x W x H // D) mm                                              | Min. 300 (L) x 200 (W) x 150 (H) // 250 (D) |
|                                                                        | Max. 730 (L) x 300 (W) x 400 (H) // 650 (D) |
|                                                                        | Outside dimensions                          |