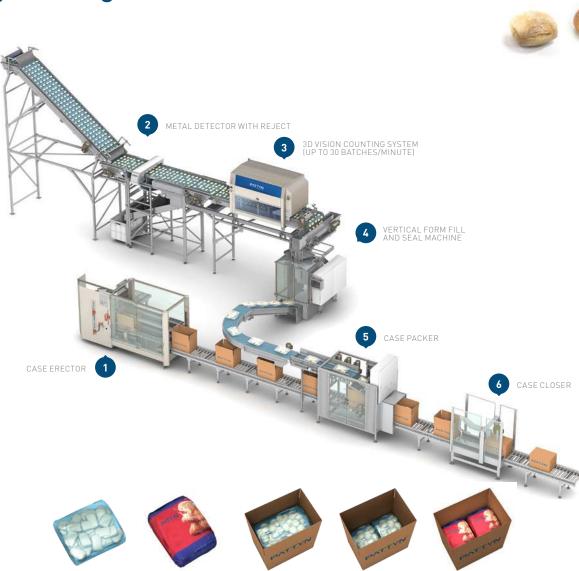

# Automatic line to pack small bread products or puff pastry into bags

REGULAR SPEED
UP TO 50.000 PRODUCTS / HOUR
UP TO 30 BATCHES / MINUTE

EXIT OF THE FREEZER

## **YOUR PRODUCTS**

Puff pastry products: croissants, danish, cakes and also small bread products (kaiser rolls, rolls,...)

Automatic high speed line to pack small bread products or puff pastry into bags or small size bags