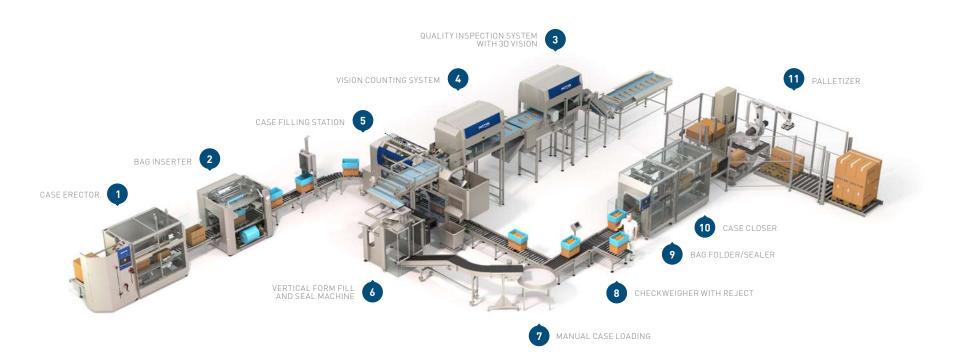

# 5 proven technologies for turnkey solutions

#### 1. COUNTING BY VISION

Pattyn has developed its own unique and patented 3D vision counting system dedicated to the bread and pastry industry.

### 2. QUALITY CONTROL

Our quality control systems perform a multitude of dimensional checks (length, width, height ...) but also aspect controls (scoring, baking level, seeds distribution, ...)

#### 3. PICK AND PLACE SOLUTIONS

Pattyn developed a unique and patented robotised technology to pick up artisan bread products and fragile pastry products mechanically or by using vacuum cups.

### 4. BOX LINING EQUIPMENT

Offering also box lining equipment, you benefit from having just one dedicated supplier taking full responsibility for the complete line.

### 5. CONVEYING & PALLETIZING

Our smart conveyors and belts are designed to comply with the specific needs of the bread industry. Pattyn also integrates palletising systems.