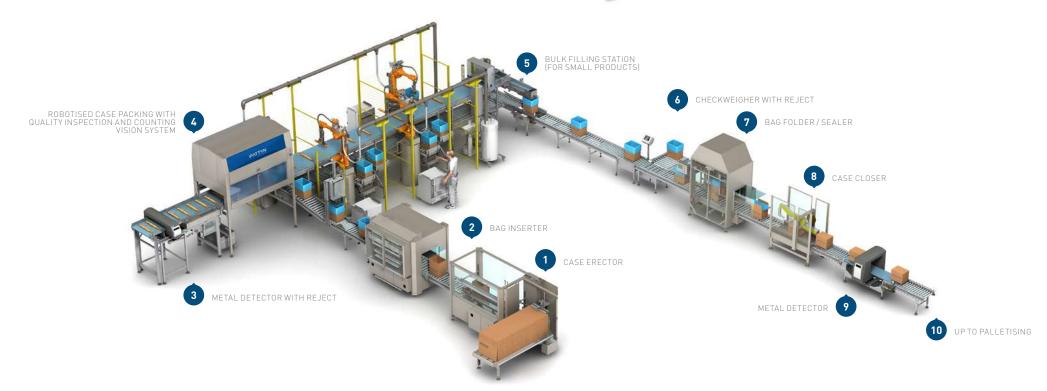

# 5 proven technologies for turnkey solutions

#### 1. COUNTING BY VISION

Pattyn has developed its own unique and patented 3D vision counting system dedicated to the bread and pastry industry.

### 2. QUALITY CONTROL

Our quality control systems perform a multitude of dimensional checks (length, width, height ...) but also aspect controls (scoring, baking level, seeds distribution, ...)

#### 3. PICK AND PLACE SOLUTIONS

Pattyn developed a unique and patented robotised technology to pick up artisan bread products and fragile pastry products mechanically or by using vacuum cups.

### 4. BOX LINING EQUIPMENT

Offering also box lining equipment, you benefit from having just one dedicated supplier taking full responsibility for the complete line.

### 5. CONVEYING & PALLETIZING

Our smart conveyors and belts are designed to comply with the specific needs of the bread industry. Pattyn also integrates palletising systems.