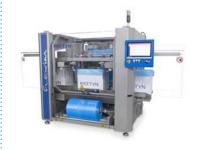

# Automatic line to pack bread into boxes with regular packing organisation

OPTIONAL: PACKING OF BREAD INTO BAGS UP TO 10.000 BAGUETTES / HOUR

## YOUR PRODUCTS

- Bread products on trays: baguettes, ½ baguettes, small breads, raw, par baked or baked.
- Laminated bread products: artisan breads, ciabattas,...