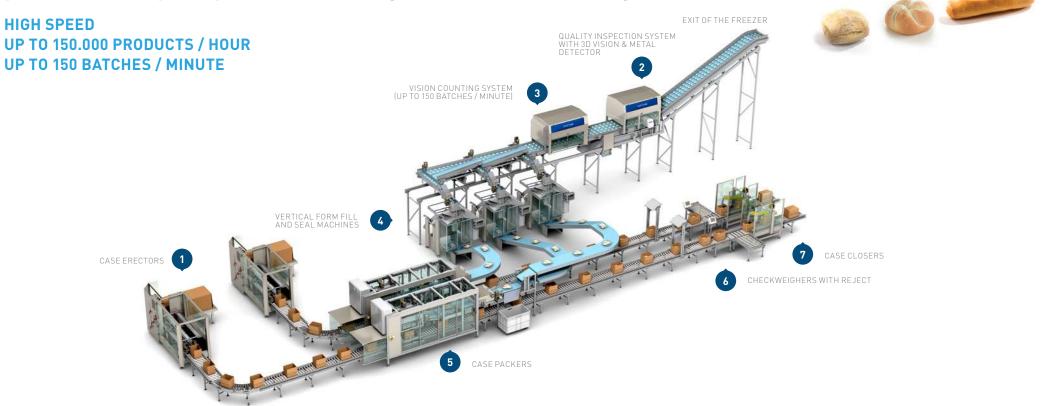

# Automatic robotized line to pack bread or puff pastry into individual or small size packaging

**UP TO 24.000 PRODUCTS / HOUR** 

## **YOUR PRODUCTS**

All kinds of fresh bread and pastry products.