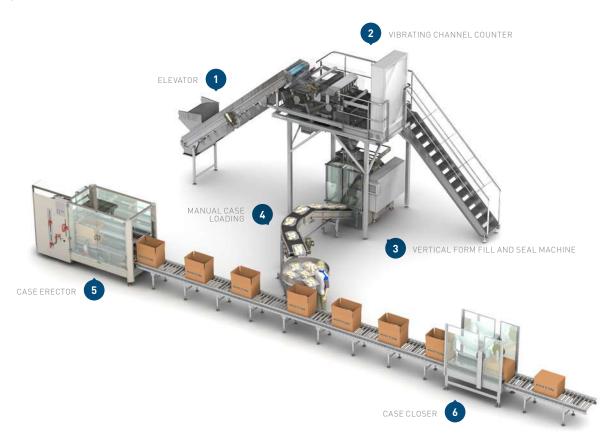

#### **SOLUTIONS FROM A TO Z**

The expertise of Pattyn starts at the outfeed of your production line and goes up to the final storage.

# 5 proven technologies for turnkey solutions

#### 1. COUNTING BY VISION

Pattyn has developed its own unique and patented 3D vision counting system dedicated to the bread and pastry industry.

### 2. QUALITY CONTROL

Our quality control systems perform a multitude of dimensional checks (length, width, height ...) but also aspect controls (scoring, baking level, seeds distribution, ...)

#### 3. PICK AND PLACE SOLUTIONS

Pattyn developed a unique and patented robotised technology to pick up artisan bread products and fragile pastry products mechanically or by using vacuum cups.

### 4. BOX LINING EQUIPMENT

Offering also box lining equipment, you benefit from having just one dedicated supplier taking full responsibility for the complete line.

### 5. CONVEYING & PALLETIZING

Our smart conveyors and belts are designed to comply with the specific needs of the bread industry. Pattyn also integrates palletising systems.