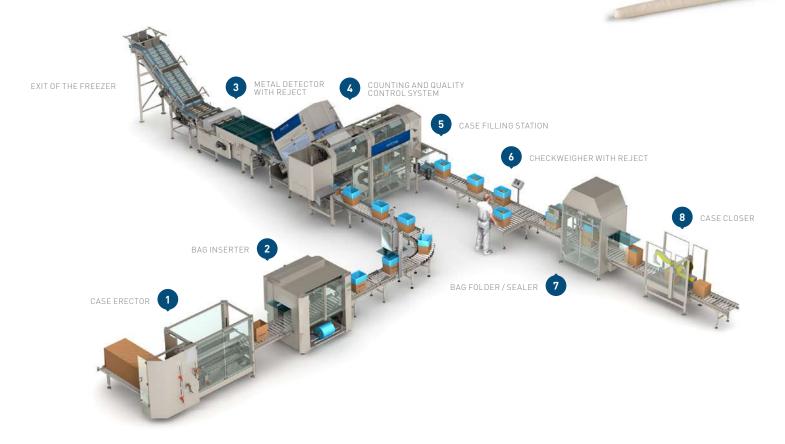

# Automatic line to pack small bread products or puff pastry into bags

REGULAR SPEED
UP TO 50.000 PRODUCTS / HOUR
UP TO 30 BATCHES / MINUTE

EXIT OF THE FREEZER

## **YOUR PRODUCTS**

Puff pastry products: croissants, danish, cakes and also small bread products (kaiser rolls, rolls,...)

Automatic high speed line to pack small bread products or puff pastry into bags or small size bags

## YOUR PRODUCTS

All kinds of frozen pastry products and also small bread products (kaiser rolls, rolls,...)