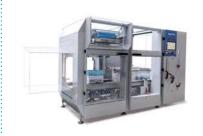

# Automatic line to pack bread or large loaves into boxes with specific packing organisation

**UP TO 12.000 BREADS OR LOAVES / HOUR** 

## YOUR PRODUCTS

Laminated bread products: loaves, pavés, ciabattas, baguettes and small rolls.