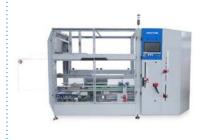

# Bag inserter

#### FLEXIM-41

The high performance bag inserter Flexim-41 with fully automatic format change provides perfectly inserted bags into cases.

Making made-to measure bags from a reel, the Flexim-41 provides maximum autonomy and offers the lowest packaging cost.