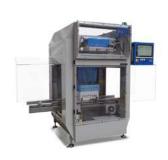

# Case erector

## CE-31

The CE-31 case erector forms rectangular boxes with length up to 730mm.

Closing the bottom flaps with hot melt enables a troublefree packaging process and continuous production.