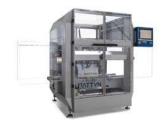

# Automatic robotized line to pack bread or puff pastry into individual or small size packaging

**UP TO 24.000 PRODUCTS / HOUR** 

## **YOUR PRODUCTS**

All kinds of fresh bread and pastry products.