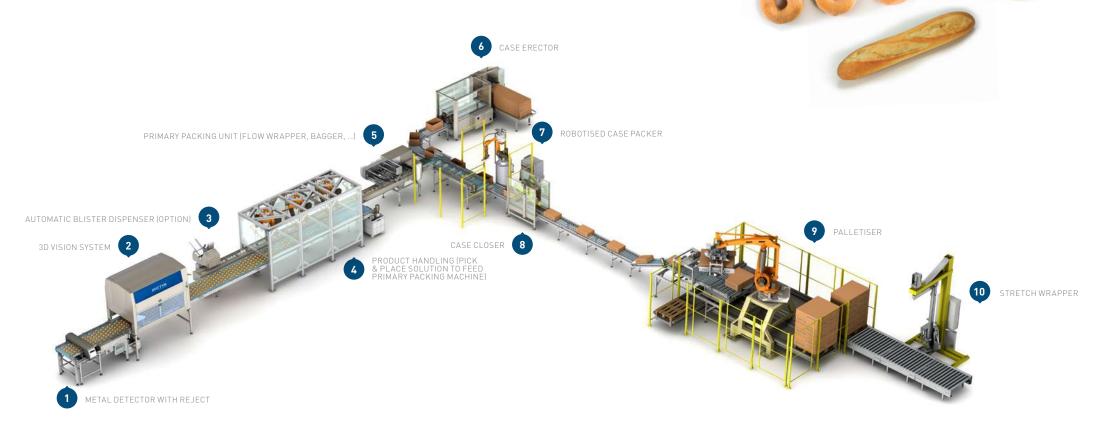

#### **SOLUTIONS FROM A TO Z**

The expertise of Pattyn starts at the outfeed of your production line and goes up to the final storage.

#### 1. COUNTING BY VISION

Pattyn has developed its own unique and patented 3D vision counting system dedicated to the bread and pastry industry.

### 2. QUALITY CONTROL

Our quality control systems perform a multitude of dimensional checks (length, width, height ...) but also aspect controls (scoring, baking level, seeds distribution, ...)

#### 3. PICK AND PLACE SOLUTIONS

Pattyn developed a unique and patented robotised technology to pick up artisan bread products and fragile pastry products mechanically or by using vacuum cups.

### 4. BOX LINING EQUIPMENT

Offering also box lining equipment, you benefit from having just one dedicated supplier taking full responsibility for the complete line.

### 5. CONVEYING & PALLETIZING

Our smart conveyors and belts are designed to comply with the specific needs of the bread industry. Pattyn also integrates palletising systems.