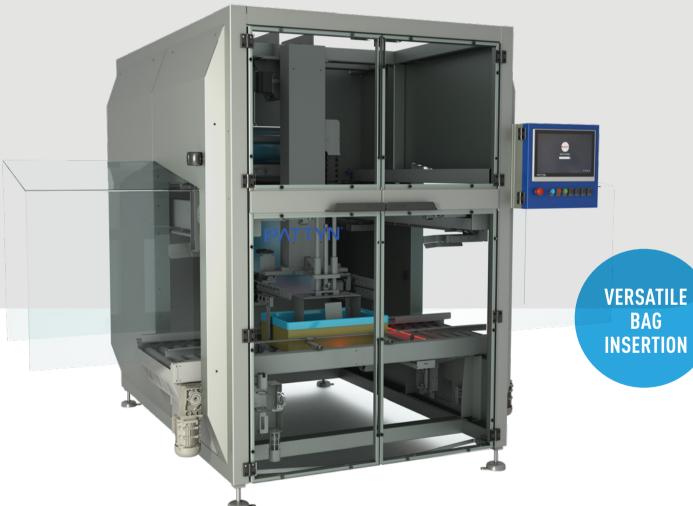

## **BAGMAKER INSERTER**

# RAZIM-31-LC

From a roll of **gusseted** or **non gusseted** tubular film, the Razim-31-LC automatically makes, cuts and inserts bags into crates, clamshell boxes and low cartons.

## For crates & clamshell boxes

- Integrated mechanical plunger.
- Versatile bag insertion

## Hygienic design

- Up to **16** cases/minute.
- Designed for maximum cleaning accessibility.