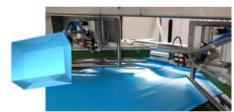

## For crates & clamshell boxes

- Integrated mechanical plunger.
- Versatile bag insertion

### Perfect balance of speed & versatility

- High speed to match your production rate
- Use of different types of gusseted and non gusseted tubular film
- Use of multi-layer high barrier film for different applications.
- Possibility to work with crates, clamshell boxes & low cartons