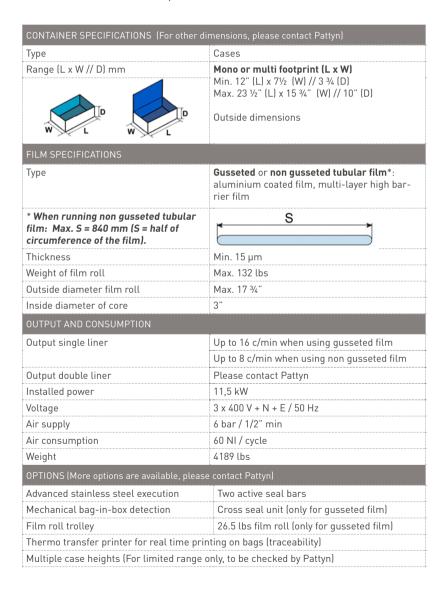

insertion

## Hygienic design

- Up to **16** cases/minute.
- Designed for maximum cleaning accessibility.



# TECHNICAL SPECIFICATIONS RAZIM-31-LC

### Leakproof bag

• Impulse sealing for a controlled, clean and leakproof seal.

#### Failsafe bag opening

Mechanical grippers instead of delicate vacuum cups.

### Perfect balance of speed & versatility

- High speed to match your production rate
- Use of different types of gusseted and non gusseted tubular film
- Use of multi-layer high barrier film for different applications.
- Possibility to work with crates, clamshell boxes & low cartons

### Standard equipped with:

- Integrated mechanical plunger.
- Maintenance free V-shaped guillotine knife for a perfect film cut.
- 15" HMI for easy operation.
- Remote Access Point (one per line).





Mechanical grippers



Stepper motor driven spoon module



Integrated mechanical plunger



Optional thermo transfer printer



Optional corner seal unit 45°



Machine height 123"

Machine height as reference only, depending on case height.

Pattyn North America Inc. N56 W24660 N Corporate Circle Sussex, WI, 53089 - U.S.A Ph +1 262-966-0300 Fax +1 262-966-0312 SalesUsa@pattyn.com



The description, pictures and information given have an indicative value. We reserve the right to make changes without notice. Information and content is property of Pattyn. For customized executions please contact Pattyn. RAZIM-31-LC 2023-V01