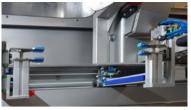

#### Failsafe bag opening

Mechanical grippers instead of delicate vacuum cups.

### Standard equipped with:

- Integrated mechanical plunger.
- Maintenance free V-shaped guillotine knife for a perfect film cut.
- 15" HMI for easy operation.
- Remote Access Point (one per line).

Mechanical grippers