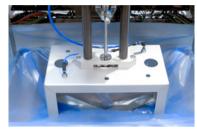

## For crates & clamshell boxes

- Integrated mechanical plunger.
- Versatile bag insertion

### Standard equipped with:

- Integrated mechanical plunger.
- Maintenance free V-shaped guillotine knife for a perfect film cut.
- 15" HMI for easy operation.
- Remote Access Point (one per line).

Mechanical grippers