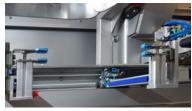

#### Failsafe bag opening

• Mechanical grippers instead of delicate vacuum cups.

### Standard equipped with:

- Integrated mechanical plunger.
- Maintenance free V-shaped guillotine knife for a perfect film cut.
- 15" HMI for easy operation.
- Remote Access Point (one per line).

Mechanical grippers