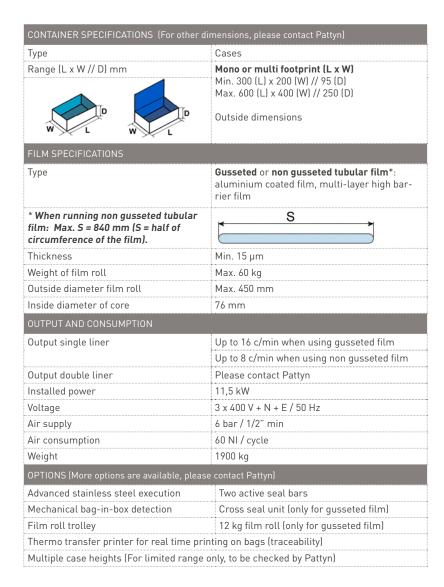

tility

### Hygienic design

- Up to **16** cases/minute.
- Designed for maximum cleaning accessibility.



# TECHNICAL SPECIFICATIONS RAZIM-31-LC

### Leakproof bag

• Impulse sealing for a controlled, clean and leakproof seal.

#### Failsafe bag opening

• Mechanical grippers instead of delicate vacuum cups.

### Perfect balance of speed & versatility

- High speed to match your production rate
- Use of different types of gusseted and non gusseted tubular film
- Use of multi-layer high barrier film for different applications.
- Possibility to work with crates, clamshell boxes & low cartons

### Standard equipped with:

- Integrated mechanical plunger.
- Maintenance free V-shaped guillotine knife for a perfect film cut.
- 15" HMI for easy operation.
- Remote Access Point (one per line).





Mechanical grippers



Stepper motor driven spoon module



Integrated mechanical plunger



Optional thermo transfer printer



Optional corner seal unit 45°



Machine height 3143 mm

Machine height as reference only, depending on case height.

Pattyn Belgium nv Industriepark 'Blauwe Toren' Hoge Hul 2, 8000 Brugge - Belgium T +32 (0) 50 450 480 info@pattyn.com www.pattyn.com



The description, pictures and information given have an indicative value. We reserve the right to make changes without notice. Information and content is property of Pattyn. For customised executions please contact Pattyn. Razim-31-LC 2023 - V01