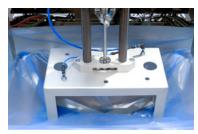

#### Failsafe bag opening

• Mechanical grippers instead of delicate vacuum cups.

### Standard equipped with:

- Integrated mechanical plunger.
- Maintenance free V-shaped guillotine knife for a perfect film cut.
- 15" HMI for easy operation.
- Remote Access Point (one per line).

Mechanical grippers