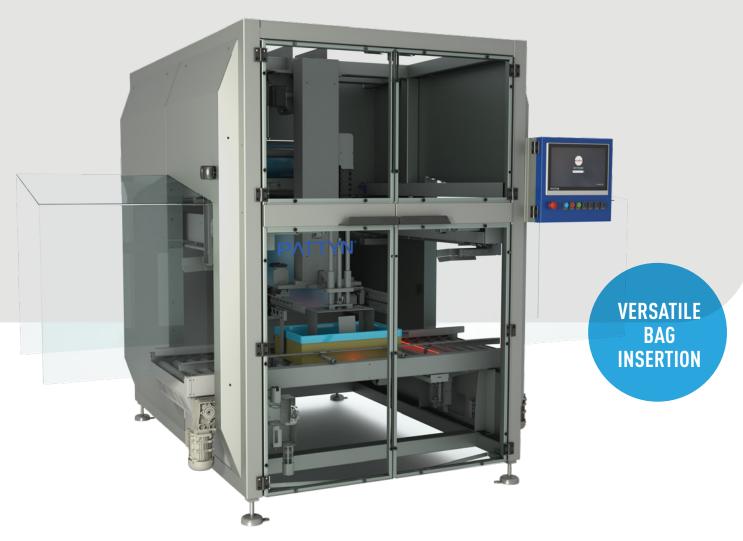

# **BAGMAKER INSERTER**

# RAZIM-31-LC

From a roll of **gusseted** or **non gusseted** tubular film, the Razim-31-LC automatically makes, cuts and inserts bags into crates, clamshell boxes and low cartons.

Stepper motor driven spoon module

Integrated mechanical plunger

Optional thermo transfer printer

Optional corner seal unit 45°

Machine height 3143 mm

Machine height as reference only, depending on case height.