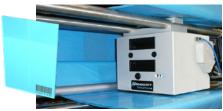

### Standard equipped with:

- Integrated mechanical plunger.
- Maintenance free V-shaped guillotine knife for a perfect film cut.
- 15" HMI for easy operation.
- Remote Access Point (one per line).

Mechanical grippers