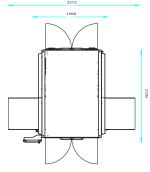

Stepper motor driven spoon module

Integrated mechanical plunger

Optional thermo transfer printer

Optional corner seal unit 45°

Machine height 3143 mm

Machine height as reference only, depending on case height.