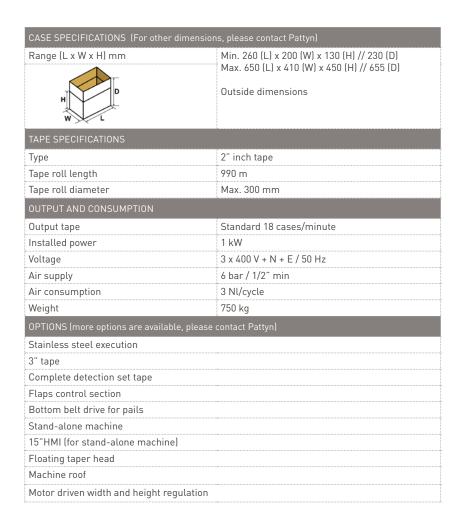

trolled case closing

- Case stop for rear flap folding.
- Pneumatic driven folding plates for long flap folding.
- The long case flaps are joined perfectly thanks to lateral wheels.
- Flexible side belts ensuring the same grip, even if the box width slightly varies.

#### **Heavy duty**

- Direct motor driven side belts, driven by 2 motors.
- Heavy duty machine frame with easy access for maintenance.

#### Standard integrated in the bag closer to save floorspace

- Visualize all messages in the bag closer HMI.
- The case closer is completely controlled by the bag closer.
- One integrated safety area.
- One centralized operator panel.
- One power supply.

### Standard equipped with

- · In- and outfeed guarding.
- Adjustable box pressing before taping
- Remote Access Point (one per line)





Pneumatic driven long flap folding



Flexible side belts



Robust side belts, driven by 2 motors



Easy tape loading system for upper taper



Machine height: 2385 mm

Pattyn Belgium nv Industriepark 'Blauwe Toren' Hoge Hul 2, 8000 Brugge - Belgium T +32 (0) 50 450 480 info@pattyn.com www.pattyn.com



The description, pictures and information given have an indicative value. We reserve the right to make changes without notice. Information and content is property of Pattyn. For customised executions please contact Pattyn. CC-41 2023 - V01