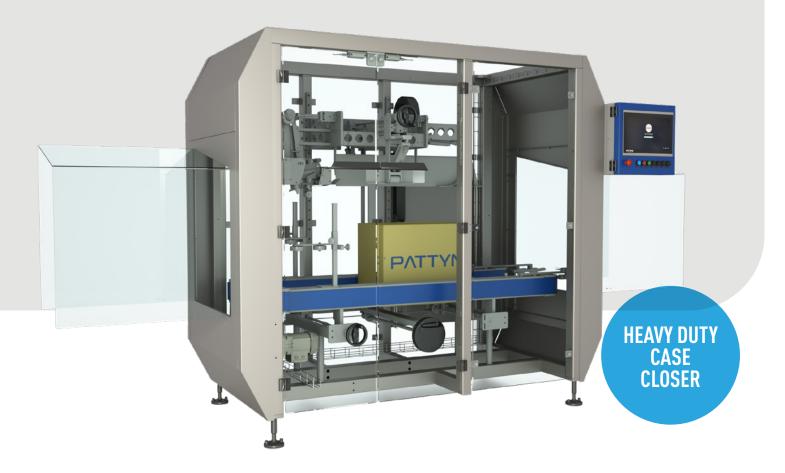

## **CASE CLOSER**

## CC-41

The CC-41 automatically folds the top case flaps and closes them with tape. To maximize operator convenience, the software of the case closer is integrated in the bag closer.

# Industrial Design to avoid production stops

- Heavy duty machine for a reliable production 24/7.
- **Standard robust taper head** with open design for easy tape exchange.
- Floating taper head (optional).

## Protect your product & reduce costs

- **Perfectly controlled** case closing thanks to the pneumatic driven long flap folding.
- **High-quality components** reduce maintenance and spare parts costs.
- Easily adjustable