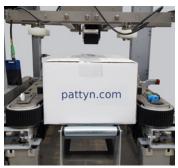

## **CASE CLOSER**

## CC-41

The CC-41 automatically folds the top case flaps and closes them with tape. To maximize operator convenience, the software of the case closer is integrated in the bag closer.