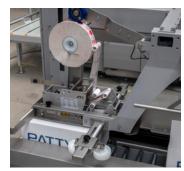

Easy tape loading system for upper taper

Machine height: 2385 mm

Pattyn Belgium nv Industriepark 'Blauwe Toren' Hoge Hul 2, 8000 Brugge - Belgium T +32 (0) 50 450 480 info@pattyn.com www.pattyn.com

The description, pictures and information given have an indicative value. We reserve the right to make changes without notice. Information and content is property of Pattyn. For customised executions please contact Pattyn. CC-41 2023 - V01