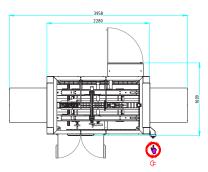

Easy tape loading system for upper taper

Machine height: 2385 mm

Pattyn Belgium nv Industriepark 'Blauwe Toren' Hoge Hul 2, 8000 Brugge - Belgium T +32 (0) 50 450 480 info@pattyn.com www.pattyn.com

The description, pictures and information given have an indicative value. We reserve the right to make changes without notice. Information and content is property of Pattyn. For customised executions please contact Pattyn. CC-41 2023 - V01