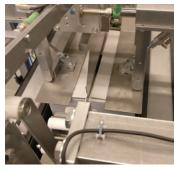

#### Perfectly controlled case closing

- Case stop for rear flap folding.
- Pneumatic driven folding plates for long flap folding.
- The long case flaps are joined perfectly thanks to lateral wheels.
- Flexible side belts ensuring the same grip, even if the box width slightly varies.

### Standard equipped with

- · In- and outfeed guarding.
- Adjustable box pressing before taping
- Remote Access Point (one per line)

Pneumatic driven long flap folding

Flexible side belts

Robust side belts, driven by 2 motors