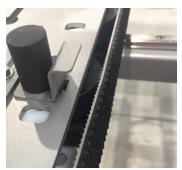

#### Perfectly controlled case closing

- Case stop for rear flap folding.
- Pneumatic driven folding plates for long flap folding.
- The long case flaps are joined perfectly thanks to lateral wheels.
- Flexible side belts ensuring the same grip, even if the box width slightly varies.

### Standard equipped with

- · In- and outfeed guarding.
- Adjustable box pressing before taping
- Remote Access Point (one per line)

Pneumatic driven long flap folding

Flexible side belts

Robust side belts, driven by 2 motors