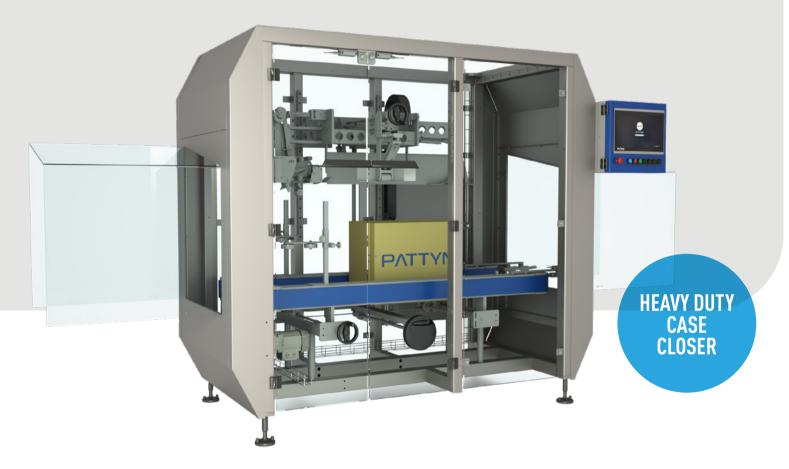

## **CASE CLOSER**

## CC-41

The CC-41 automatically folds the top case flaps and closes them with tape. To maximize operator convenience, the software of the case closer is integrated in the bag closer.

# Industrial Design to avoid production stops

- Heavy duty machine for a reliable production 24/7.
- **Standard robust taper head** with open design for easy tape exchange.
- Floating taper head (optional).

## Protect your product & reduce costs

- **Perfectly controlled** case closing thanks to the pneumatic driven long flap folding.
- **High-quality components** reduce maintenance and spare parts costs.
- Easily adjustable

#### **Heavy duty**

- Direct motor driven side belts, driven by 2 motors.
- Heavy duty machine frame with easy access for maintenance.