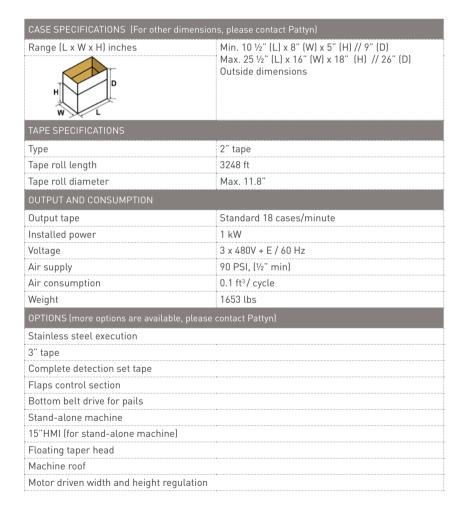

closing

- Case stop for rear flap folding.
- Pneumatic driven folding plates for long flap folding.
- The long case flaps are joined perfectly thanks to lateral wheels.
- Flexible side belts ensuring the same grip, even if the box width slightly varies.

#### **Heavy duty**

- Direct motor driven side belts, driven by 2 motors.
- Heavy duty machine frame with easy access for maintenance.

#### Standard integrated in the bag closer to save floorspace

- Visualize all messages in the bag closer HMI.
- The case closer is completely controlled by the bag closer.
- One integrated safety area.
- One centralized operator panel.
- One power supply.

### Standard equipped with

- In- and outfeed guarding.
- Access point for remote support (one per line).
- Adjustable box pressing before taping.





Pneumatic driven long flap folding



Flexible side belts



Robust side belts, driven by 2 motors



Easy tape loading system for upper taper



Ph +1 262-966-0300 Fax +1 262-966-0312 SalesUsa@pattyn.com



The description, pictures and information given have an indicative value. We reserve the right to make changes without notice. Information and content is property of Pattyn. For customized executions please contact Pattyn. CC-41 2023 - V01