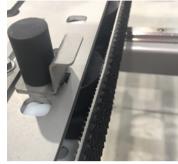

#### Perfectly controlled case closing

- Case stop for rear flap folding.
- Pneumatic driven folding plates for long flap folding.
- The long case flaps are joined perfectly thanks to lateral wheels.
- Flexible side belts ensuring the same grip, even if the box width slightly varies.

### Standard equipped with

- In- and outfeed guarding.
- Access point for remote support (one per line).
- Adjustable box pressing before taping.

Pneumatic driven long flap folding

Flexible side belts

Robust side belts, driven by 2 motors