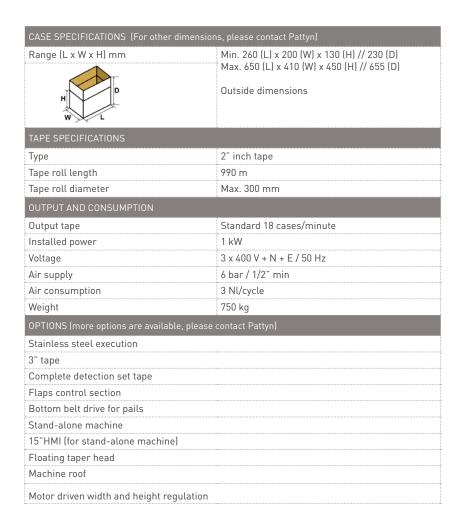

olled case closing

- Case stop for rear flap folding.
- Pneumatic driven folding plates for long flap folding.
- The long case flaps are joined perfectly thanks to lateral wheels.
- Flexible side belts ensuring the same grip, even if the box width slightly varies.

#### **Heavy duty**

- Direct motor driven side belts, driven by 2 motors.
- · Heavy duty machine frame with easy access for maintenance.

### Standard integrated in the bag closer to save floorspace

- Visualize all messages in the bag closer HMI.
- The case closer is completely controlled by the bag closer.
- One integrated safety area.
- One centralized operator panel.
- One power supply.

#### Standard equipped with

- · In- and outfeed guarding.
- Adjustable box pressing before taping
- Remote Access Point (one per line)





Pneumatic driven long flap folding



Flexible side belts



Robust side belts, driven by 2 motors



Easy tape loading system for upper taper



T +32 (0) 50 450 480 info@pattyn.com www.pattyn.com



The description, pictures and information given have an indicative value. We reserve the right to make changes without notice. Information and content is property of Pattyn. For customised executions please contact Pattyn. CC-41 2023 - V01