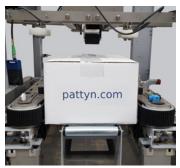

## CC-41

The CC-41 automatically folds the top case flaps and closes them with tape. To maximize operator convenience, the software of the case closer is integrated in the bag closer.

# Industrial Design to avoid production stops

- Heavy duty machine for a reliable production 24/7.
- **Standard robust taper head** with open design for easy tape exchange.
- Floating taper head (optional).

## Protect your product & reduce costs

- **Perfectly controlled** case closing thanks to the pneumatic driven long flap folding.
- **High-quality components** reduce maintenance and spare parts costs.
- Easily adjustable