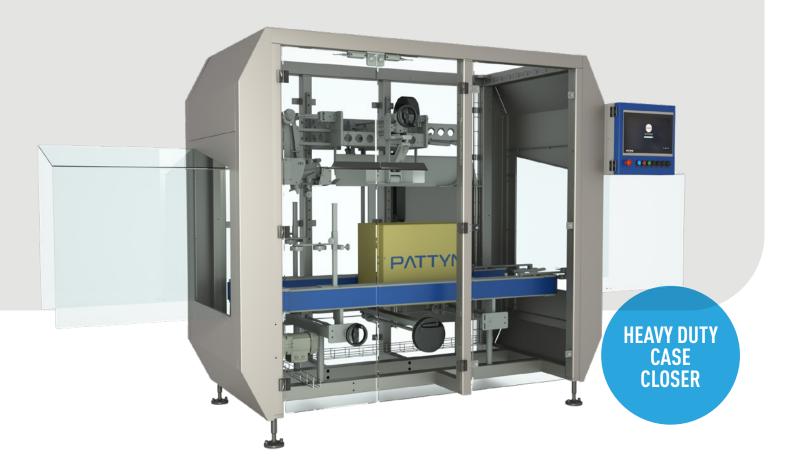

## **CASE CLOSER**

## CC-41

The CC-41 automatically folds the top case flaps and closes them with tape. To maximize operator convenience, the software of the case closer is integrated in the bag closer.

# Industrial Design to avoid production stops

- Heavy duty machine for a reliable production 24/7.
- **Standard robust taper head** with open design for easy tape exchange.
- Floating taper head (optional).

## Protect your product & reduce costs

- **Perfectly controlled** case closing thanks to the pneumatic driven long flap folding.
- **High-quality components** reduce maintenance and spare parts costs.
- Easily adjustable

#### **Heavy duty**

- Direct motor driven side belts, driven by 2 motors.
- · Heavy duty machine frame with easy access for maintenance.

### Standard integrated in the bag closer to save floorspace

- Visualize all messages in the bag closer HMI.
- The case closer is completely controlled by the bag closer.
- One integrated safety area.
- One centralized operator panel.
- One power supply.