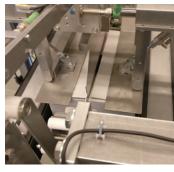

#### Perfectly controlled case closing

- Case stop for rear flap folding.
- Pneumatic driven folding plates for long flap folding.
- The long case flaps are joined perfectly thanks to lateral wheels.
- Flexible side belts ensuring the same grip, even if the box width slightly varies.

#### Standard equipped with

- · In- and outfeed guarding.
- Adjustable box pressing before taping
- Remote Access Point (one per line)

Pneumatic driven long flap folding

Flexible side belts

Robust side belts, driven by 2 motors