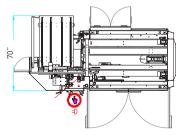

### Perfectly controlled case erecting

- The failsafe carton separator separates each carton individually from the magazine thanks to the unique up & down separation movement.
- Two opposing vacuum cups grip the blank at two sides for optimal carton opening.
- Less demanding on the box quality because the box is clamped at three sides during case flap folding.

#### Perfectly squared box

• The synchronised chain guiding system ensures a perfectly squared box.

Pattyn North America Inc. N76 W30500 County Road Vv Hartland, WI, 53029 - U.S.A

Ph +1 262-966-0300 Fax +1 262-966-0312 SalesUsa@pattyn.com

Failsafe carton separator

Box is clamped at three sides

Synchronised chain system