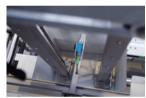

#### **Guaranteed closed bottom**

- Downwards spraying of the nozzles, eliminates the risk of clogging.
- Two separate mechanical plungers for perfect bonding.

Hot melt unit

Two separate mechanical plungers for perfect bonding

CE-31 Hot melt

CE-31 Tape

Machine height 94 inches

The description, pictures and information given have an indicative value. We reserve the right to make changes without notice. Information and content is property of Pattyn. For customized executions please contact Pattyn. CE-31 2022 - V01