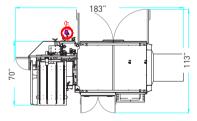

## CE-31 tape is standard equipped with

- 15" HMI and multicolour warning light.

| <ul> <li>Remote access point (one per line)</li> </ul> | •                                                                                                |
|--------------------------------------------------------|--------------------------------------------------------------------------------------------------|
| CASE DIMENSIONS (For other dimensions,                 | please contact Pattyn)                                                                           |
| Range (L x W x H // D) inches                          | Min. 12" (L) x 8" (W) x 6" (H) // 10" (D)<br>Max. 28 ¾" (L) x 19 ½" (W) x 15 ¾" (H) // 25 ½" (D) |
| Range (A x B) inches                                   | Min. 20" (A) x 14" (B)<br>Max. 43" (A) x 35 ½" (B)                                               |
| H                                                      | Length – height relation: D/L < 1,3                                                              |
| W                                                      | Outside dimensions                                                                               |
| TAPE SPECIFICATIONS                                    |                                                                                                  |
| Туре                                                   | 2" inch                                                                                          |
| Tape roll length                                       | 3248 ft                                                                                          |
| Tape roll diameter                                     | Max.11.8"                                                                                        |
| TECHNICAL FEATURES                                     |                                                                                                  |
| Left                                                   | Right                                                                                            |

Hot melt unit

Two separate mechanical plungers for perfect bonding

CE-31 Hot melt

CE-31 Tape

Machine height 94 inches

The description, pictures and information given have an indicative value. We reserve the right to make changes without notice. Information and content is property of Pattyn. For customized executions please contact Pattyn. CE-31 2022 - V01