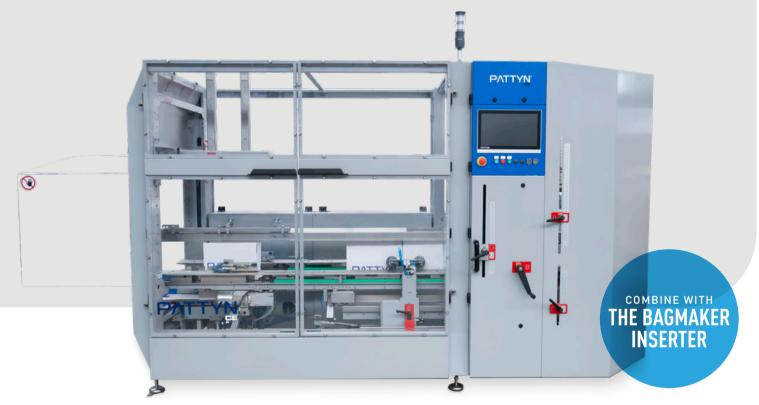

# **CASE ERECTOR**

# **CE-31**

The case erector CE-31 forms cases with length up to 29 inches. The performance of the CE-31 is also guaranteed when handling boxes with minimal carton thickness. Standard in hot melt execution, also available in tape execution.

## Minimize your running cost

- Trouble-free case erecting even with **thin cartons**.
- Lower running cost and continuous production with hot melt.
- 15" HMI to facilitate operator convenience.

## Designed to be better

- **No more crushed cartons** thanks to the perfectly controlled case erecting.
- Guaranteed **box squareness** for a trouble-free packaging process.
- Only 5 adjustments for a quick format change.