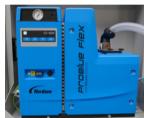

### CE-31 hot melt is standard equipped with:

- 15" HMI and multicolour warning light.
- Nordson hot melt device
- · Hot melt nearly finished: hot melt level detection enables refilling before hot melt is completely empty.
- Remote access point (one per line)

Hot melt unit

Two separate mechanical plungers for perfect bonding

CE-31 Hot melt

CE-31 Tape

Machine height 94 inches

The description, pictures and information given have an indicative value. We reserve the right to make changes without notice. Information and content is property of Pattyn. For customized executions please contact Pattyn. CE-31 2022 - V01