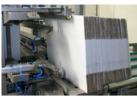

### Perfectly controlled case erecting

- The failsafe carton separator separates each carton individually from the magazine thanks to the unique up & down separation movement.
- Two opposing vacuum cups grip the blank at two sides for optimal carton opening.
- Less demanding on the box quality because the box is clamped at three sides during case flap folding.

Pattyn North America Inc. N76 W30500 County Road Vv Hartland, WI, 53029 - U.S.A

Ph +1 262-966-0300 Fax +1 262-966-0312 SalesUsa@pattyn.com

Failsafe carton separator

Box is clamped at three sides

Synchronised chain system