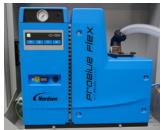

#### CE-31 hot melt is standard equipped with:

- 15" HMI and multicolour warning light.
- Nordson hot melt device
- Hot melt nearly finished: hot melt level detection enables refilling before hot melt is completely empty.
- Remote access point (one per line).

Failsafe carton separator

Box is clamped at three sides

Synchronised chain system

Hot melt unit

Two separate mechanical plungers for perfect bonding

CE-31 hot melt

CE-31 tape

Machine height 2384 mm