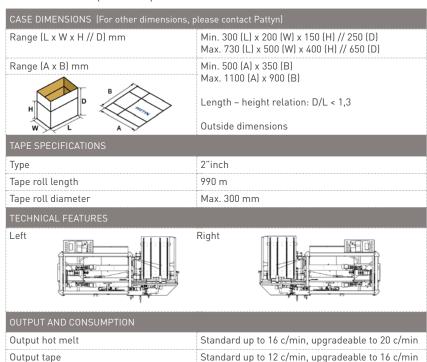

### CE-31 tape is standard equipped with

- 15" HMI and multicolour warning light.
- Remote access point (one per line).

| Installed power hot melt             | 7 kW                      |
|--------------------------------------|---------------------------|
| Installed power tape                 | 2,5 kW                    |
| Voltage                              | 3 x 400 V + N + E / 50 Hz |
| Air supply                           | 6 bar / 1/2"              |
| Air consumption                      | 35 Nl / cycle             |
| Weight                               | 1150 kg                   |
| OPTIONS (more options are available, | please contact Pattyn)    |
| Longer carton magazine: 2 m          | Multiple carton magazines |
| Ergonomic tape exchange with seco    | ond taping head           |
| Advanced stainless steel execution   |                           |
| 3" tape                              |                           |