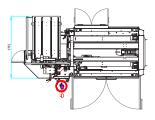

Failsafe carton separator

Box is clamped at three sides

Synchronised chain system

Hot melt unit

Two separate mechanical plungers for perfect bonding

CE-31 hot melt

CE-31 tape

Machine height 2384 mm