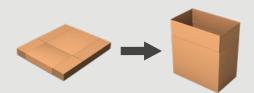

# **CASE ERECTOR**

# **CE-31**

The case erector CE-31 forms cases with length up to 730 mm. The performance of the CE-31 is also guaranteed when handling boxes with minimal carton thickness. Standard in hot melt execution, also available in tape execution.

### Perfectly controlled case erecting

- The failsafe carton separator separates each carton individually from the magazine thanks to the unique up & down separation movement.
- Two opposing vacuum cups grip the blank at two sides for optimal carton opening.
- Less demanding on the box quality because the box is clamped at three sides during case flap folding.

### Perfectly squared box

• The synchronised chain guiding system ensures a perfectly squared box.