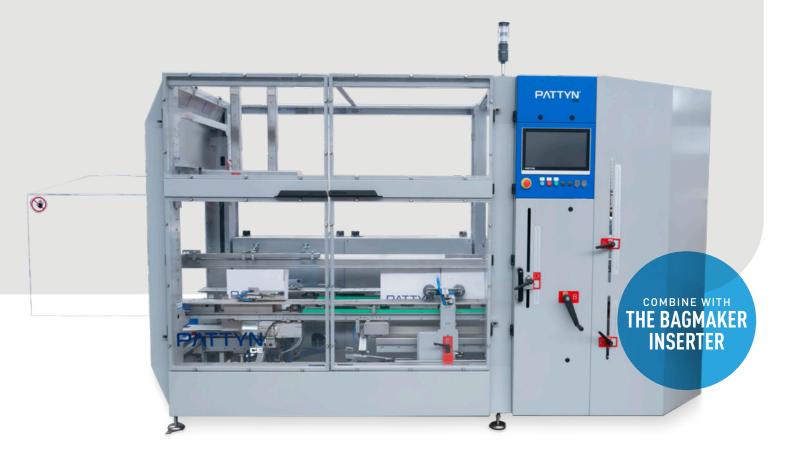

# **CASE ERECTOR**

# **CE-31**

The case erector CE-31 forms cases with length up to 730 mm. The performance of the CE-31 is also guaranteed when handling boxes with minimal carton thickness. Standard in hot melt execution, also available in tape execution.

#### CE-31 hot melt is standard equipped with:

- 15" HMI and multicolour warning light.
- Nordson hot melt device
- Hot melt nearly finished: hot melt level detection enables refilling before hot melt is completely empty.
- Remote access point (one per line).

### CE-31 tape is standard equipped with

- 15" HMI and multicolour warning light.
- Remote access point (one per line).

| Installed power hot melt             | 7 kW                      |
|--------------------------------------|---------------------------|
| Installed power tape                 | 2,5 kW                    |
| Voltage                              | 3 x 400 V + N + E / 50 Hz |
| Air supply                           | 6 bar / 1/2"              |
| Air consumption                      | 35 Nl / cycle             |
| Weight                               | 1150 kg                   |
| OPTIONS (more options are available, | please contact Pattyn)    |
| Longer carton magazine: 2 m          | Multiple carton magazines |
| Ergonomic tape exchange with seco    | ond taping head           |
| Advanced stainless steel execution   |                           |
| 3" tape                              |                           |

Failsafe carton separator

Box is clamped at three sides

Synchronised chain system

Hot melt unit

Two separate mechanical plungers for perfect bonding

CE-31 hot melt

CE-31 tape

Machine height 2384 mm