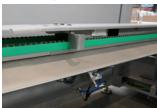

### Perfectly squared box

• The synchronised chain guiding system ensures a perfectly squared box.

Failsafe carton separator

Box is clamped at three sides

Synchronised chain system

Hot melt unit

Two separate mechanical plungers for perfect bonding

CE-31 hot melt

CE-31 tape

Machine height 2384 mm