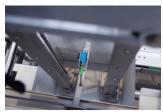

#### **Guaranteed closed bottom**

- Downwards spraying of the nozzles, eliminates the risk of clogging.
- Two separate mechanical plungers for perfect bonding.

Failsafe carton separator

Box is clamped at three sides

Synchronised chain system

Hot melt unit

Two separate mechanical plungers for perfect bonding

CE-31 hot melt

CE-31 tape

Machine height 2384 mm