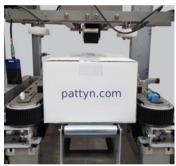

## CC-31

The CC-31 automatically folds the top case flaps and closes them with tape. To maximize operator convenience, the software of the case closer is integrated in the bag closer.