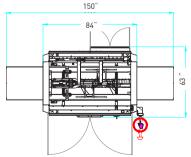

## **TECHNICAL SPECIFICATIONS**

Easy tape loading system for upper taper

Machine height: 94"

The description, pictures and information given have an indicative value. We reserve the right to make changes without notice. Information and content is property of Pattyn. For customized executions please contact Pattyn. CC-31 2022 - V01