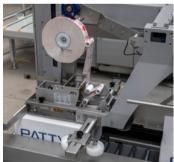

Easy tape loading system for upper taper

Machine height: 94"

The description, pictures and information given have an indicative value. We reserve the right to make changes without notice. Information and content is property of Pattyn. For customized executions please contact Pattyn. CC-31 2022 - V01