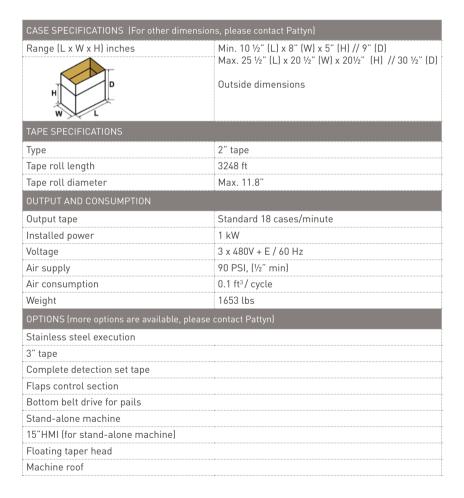

closing

- Case stop for rear flap folding.
- Pneumatic driven folding plates for long flap folding.
- The long case flaps are joined perfectly thanks to lateral wheels.
- Flexible side belts ensuring the same grip, even if the box width slightly varies.

#### **Heavy duty**

- Direct motor driven side belts, driven by 2 motors.
- Heavy duty machine frame with easy access for maintenance.

#### Standard integrated in the bag closer to save floor space

- Visualize all messages in the bag closer HMI.
- The case closer is completely controlled by the bag closer.
- One integrated safety area.
- One centralised operator panel.
- One power supply.

### Standard equipped with

- In- and outfeed guarding.
- Access point for remote support (one per line).
- Adjustable box pressing before taping.





Pneumatic driven long flap folding



Flexible side belts



Robust side belts, driven by 2 motors



Easy tape loading system for upper taper



Machine height: 94"

The description, pictures and information given have an indicative value. We reserve the right to make changes without notice. Information and content is property of Pattyn. For customized executions please contact Pattyn. CC-31 2022 - V01



Ph +1 262-966-0300 Fax +1 262-966-0312 SalesUsa@pattyn.com