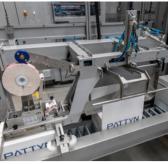

Easy tape loading system for upper taper

Machine height: 94"

The description, pictures and information given have an indicative value. We reserve the right to make changes without notice. Information and content is property of Pattyn. For customized executions please contact Pattyn. CC-31 2022 - V01