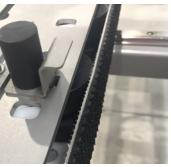

### Perfectly controlled case closing

- Case stop for rear flap folding.
- Pneumatic driven folding plates for long flap folding.
- The long case flaps are joined perfectly thanks to lateral wheels.
- Flexible side belts ensuring the same grip, even if the box width slightly varies.

#### **Heavy duty**

- Direct motor driven side belts, driven by 2 motors.
- · Heavy duty machine frame with easy access for maintenance.