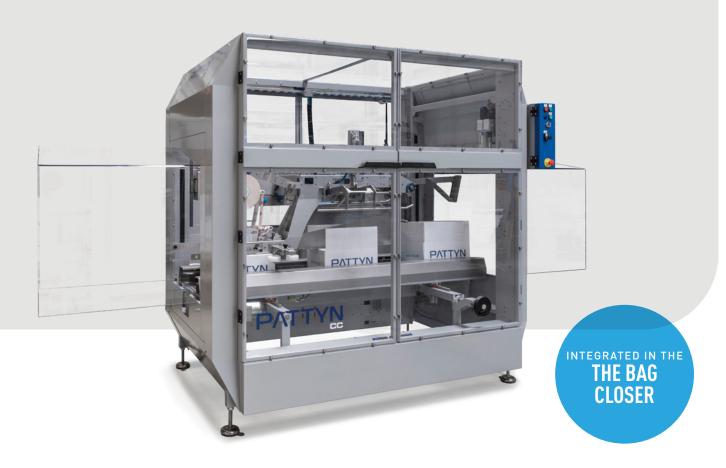

### CASE CLOSER CC-31

The CC-31 automatically folds the top case flaps and closes them with tape. To maximize operator convenience, the software of the case closer is integrated in the bag closer.

# Industrial Design to avoid production stops

- Floating taper head (optional).
- Heavy duty machine for a reliable production 24/7.
- Standard robust taper head with open design for easy tape exchange.

## Protect your product & reduce costs

- **Perfectly controlled** case closing thanks to the pneumatic driven long flap folding.
- **High-quality components** reduce maintenance and spare parts costs to a minimum.
- Easy adjustable with motor driven height regulation.

### Standard integrated in the bag closer to save floor space

- Visualize all messages in the bag closer HMI.
- The case closer is completely controlled by the bag closer.
- One integrated safety area.
- One centralised operator panel.
- One power supply.