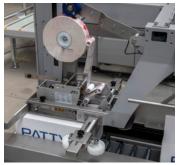

### CASE CLOSER CC-31

The CC-31 automatically folds the top case flaps and closes them with tape. To maximize operator convenience, the software of the case closer is integrated in the bag closer.

# Industrial Design to avoid production stops

- Floating taper head (optional).
- Heavy duty machine for a reliable production 24/7.
- Standard robust taper head with open design for easy tape exchange.

## Protect your product & reduce costs

- **Perfectly controlled** case closing thanks to the pneumatic driven long flap folding.
- **High-quality components** reduce maintenance and spare parts costs to a minimum.
- Easy adjustable with motor driven height regulation.

### Perfectly controlled case closing

- Case stop for rear flap folding.
- Pneumatic driven folding plates for long flap folding.
- The long case flaps are joined perfectly thanks to lateral wheels.
- Flexible side belts ensuring the same grip, even if the box width slightly varies.

#### **Heavy duty**

- Direct motor driven side belts, driven by 2 motors.
- · Heavy duty machine frame with easy access for maintenance.