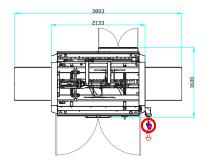

T +32 (0) 50 450 480

info@pattvn.com

www.pattyn.com

Pneumatic driven long flap folding

Flexible side belts

Robust side belts, driven by 2 motors

Easy tape loading system for upper taper

Machine height: 2384 mm