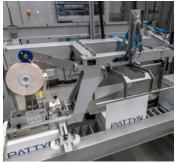

T +32 (0) 50 450 480

info@pattvn.com

www.pattyn.com

Pneumatic driven long flap folding

Flexible side belts

Robust side belts, driven by 2 motors

Easy tape loading system for upper taper

Machine height: 2384 mm