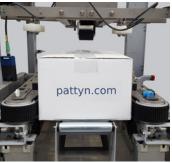

### Perfectly controlled case closing

- Case stop for rear flap folding.
- Pneumatic driven folding plates for long flap folding.
- The long case flaps are joined perfectly thanks to lateral wheels.
- Flexible side belts ensuring the same grip, even if the box width slightly varies.

#### **Heavy duty**

- Direct motor driven side belts, driven by 2 motors.
- · Heavy duty machine frame with easy access for maintenance.