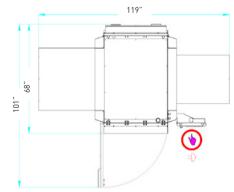

#### Standard equipped with:

- 15" HMI
- remote access point (one per line).
- Infeed conveyor with separator.

| CONTAINER SPECIFICATIONS (For other dimensions, please contact Pattyn) |                                                                                                                                            |
|------------------------------------------------------------------------|--------------------------------------------------------------------------------------------------------------------------------------------|
| Туре                                                                   | Boxes, trays and crates                                                                                                                    |
| Range (L x W // D) inches                                              | Mono or multi footprint (L x W) /variable heights  Min. 12" (L) x 8" (W) // 10" (D)  Max. 24" (L) x 16" (W) // 26" (D)  Outside dimensions |
| FILM SPECIFICATIONS                                                    |                                                                                                                                            |
| Туре                                                                   | Tubular film with gussets                                                                                                                  |
| Thickness                                                              | As from 0,6 mil                                                                                                                            |
| Weight of film roll                                                    | Max. 26 lbs                                                                                                                                |
| Outside diameter film roll                                             | Max. 9"                                                                                                                                    |
| Inside diameter of core                                                | 3"                                                                                                                                         |
| OUTPUT AND CONSUMPTION                                                 |                                                                                                                                            |
| Output                                                                 | Up to 12 c/min (Depending on case sizes)                                                                                                   |
| Installed power                                                        | 4,5 kW                                                                                                                                     |
| Voltage                                                                | 3 x 480 V + E / 60 Hz                                                                                                                      |
| Air supply                                                             | 90 PSI, (½" min)                                                                                                                           |
| Air consumption                                                        | 2 ft³ / cycle                                                                                                                              |
| Weight                                                                 | 1433 lbs                                                                                                                                   |
| OPTIONS (More options are available, please contact Pattyn)            |                                                                                                                                            |
| Automatic film roll exchange                                           | Advanced stainless steel execution                                                                                                         |
| Thermo transfer printer                                                | Air plunger for improved bag positioning                                                                                                   |
| Automatic format change                                                |                                                                                                                                            |
| MAX footprint (31 <sup>1/2</sup> " x 23 <sup>5/8</sup> ")              |                                                                                                                                            |

Mechanical grippers & spoons

Case flap holders

Automatic film roll exchange (optional)

15" HMI

Machine height with film roll door closed: 82" Machine height with film roll door open: 89"

Pattyn North America Inc. N56 W24660 N Corporate Circle Sussex, WI, 53089 - U.S.A Ph +1 262-966-0300 Fax +1 262-966-0312 SalesUsa@pattyn.com