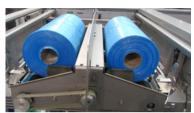

made-to-measure bags from a reel

pre-made bags from a reel SOF seal off first

#### Made-to-measure bags from a reel

- Continuous tubular gusseted film on a reel.
- Impulse sealing for a controlled and clean seal.

#### Pre-made bags from a reel

• Pre-sealed and perforated bags on a reel for optimal convenience.