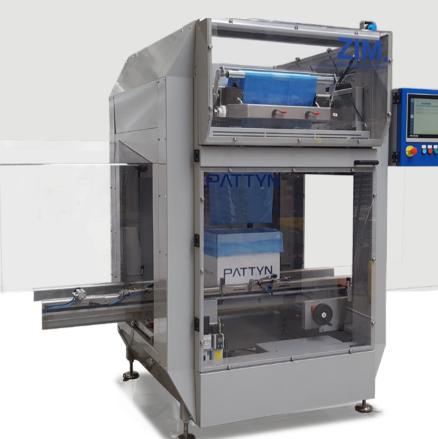

# **BAG INSERTER**

# **ZIM-31**

From a roll of polyethylene film, the compact ZIM-31 automatically inserts bags into boxes, crates or trays.

The bag inserter runs with made-to-measure bags or pre-made bags from a 12 kg reel and handles multi box footprints.

Mechanical grippers & spoons

Case flap holders

Automatic film roll exchange (optional)

15" HMI

Machine height with film roll door closed: 82" Machine height with film roll door open: 89"

Pattyn North America Inc. N56 W24660 N Corporate Circle Sussex, WI, 53089 - U.S.A Ph +1 262-966-0300 Fax +1 262-966-0312 SalesUsa@pattyn.com