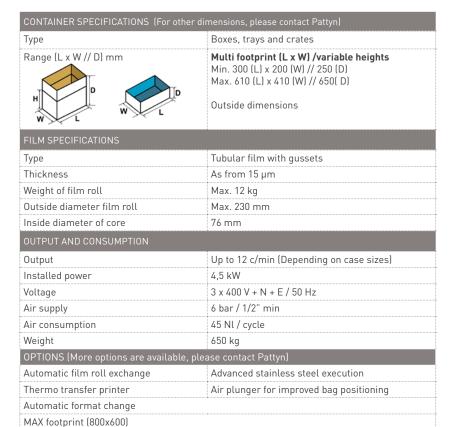

eel

- Continuous tubular gusseted film on a reel.
- Impulse sealing for a controlled and clean seal.

#### Pre-made bags from a reel

• Pre-sealed and perforated bags on a reel for optimal convenience.

#### Failsafe bag opening

- New strong gripper and spoon module.
- Patented smart film opening technology with a special vacuum and air insertion system.

#### Perfectly controlled bag insertion

- Case flap holders for perfect case flap positioning.
- Servo driven up and down movement of the gripper frame for a steady and smooth operation.

#### Operator friendly design

- Good maintenance accessibility.
- Improved interface with 15"HMI to facilitate operator convenience.

#### Standard equipped with:

- 15" HMI.
- Remote Access Point (one per line).
- · Infeed conveyor with separator.





New strong gripper and spoon



Case flap holders



Automatic film roll exchange (optional)



15 " HMI



Machine height with film roll door closed: 2095 mm Machine height with film roll door open: 2255 mm

Pattyn Belgium nv Industriepark 'Blauwe Toren' Hoge Hul 2, 8000 Brugge - Belgium T +32 (0) 50 450 480 info@pattyn.com www.pattyn.com



The description, pictures and information given have an indicative value. We reserve the right to make changes without notice. Information and content is property of Pattyn. For customised executions please contact Pattyn. ZIM-31 2021 - V02