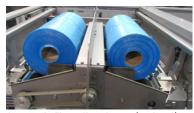

pre-made bags from a reel

SOF seal off first

#### Pre-made bags from a reel

• Pre-sealed and perforated bags on a reel for optimal convenience.