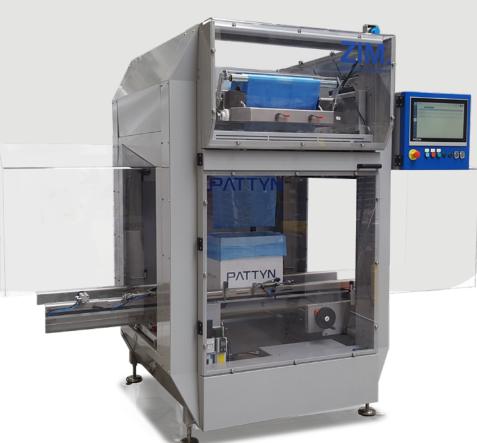

## **BAG INSERTER**

# **ZIM-31**

From a roll of polyethylene film, the compact ZIM-31 automatically inserts bags into boxes, crates or trays.

The bag inserter runs with made-to-measure bags or pre-made bags from a 12 kg reel and handles multi box footprints.