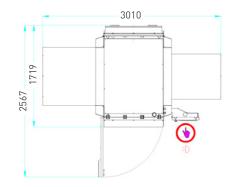

## Case lining convenience

- Continuous production thanks to the **automatic** film roll exchange.
- Super **compact:** only 1,7 x 1,3 m floor space needed
- 15" HMI to facilitate operator convenience.

Machine height with film roll door closed: 2095 mm Machine height with film roll door open: 2255 mm

Pattyn Belgium nv Industriepark 'Blauwe Toren' Hoge Hul 2, 8000 Brugge - Belgium T +32 (0) 50 450 480 info@pattyn.com www.pattyn.com