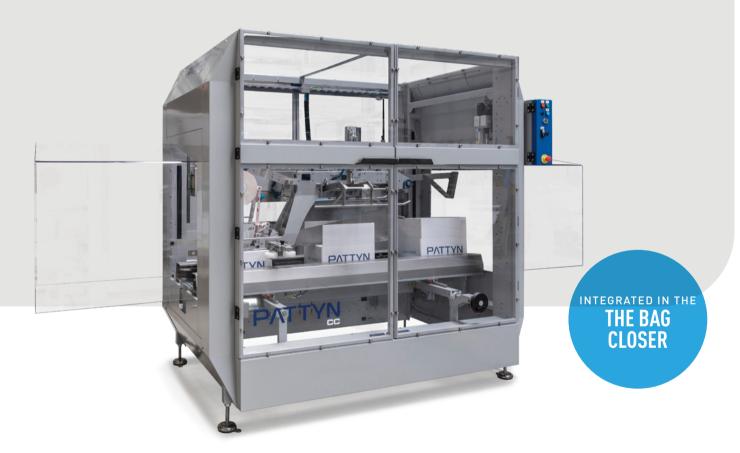

## **CASE CLOSER**

## CC-31

The CC-31 automatically folds the top case flaps and closes them with tape. To maximize operator convenience, the software of the case closer is integrated in the bag closer.

#### Standard integrated in the bag closer to save floor space

- Visualize all messages in the bag closer HMI.
- The case closer is completely controlled by the bag closer.
- One integrated safety area.
- One centralised operator panel.
- One power supply.