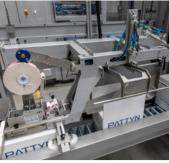

Easy tape loading system for upper taper

Machine height: 82"

The description, pictures and information given have an indicative value. We reserve the right to make changes without notice. Information and content is property of Pattyn. For customized executions please contact Pattyn. CC-31 2021 - V01