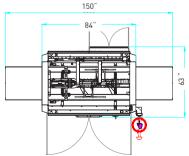

## **TECHNICAL SPECIFICATIONS**

Easy tape loading system for upper taper

Machine height: 82"

The description, pictures and information given have an indicative value. We reserve the right to make changes without notice. Information and content is property of Pattyn. For customized executions please contact Pattyn. CC-31 2021 - V01