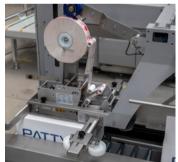

Easy tape loading system for upper taper

Machine height: 82"

The description, pictures and information given have an indicative value. We reserve the right to make changes without notice. Information and content is property of Pattyn. For customized executions please contact Pattyn. CC-31 2021 - V01