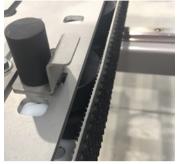

#### Perfectly controlled case closing

- Case stop for rear flap folding.
- Pneumatic driven folding plates for long flap folding.
- The long case flaps are joined perfectly thanks to lateral wheels.
- Flexible side belts ensuring the same grip, even if the box width slightly varies.

### Standard equipped with

- In- and outfeed guarding.
- Access point for remote support (one per line).
- Adjustable box pressing before taping.

Pneumatic driven long flap folding

Flexible side belts

Robust side belts, driven by 2 motors