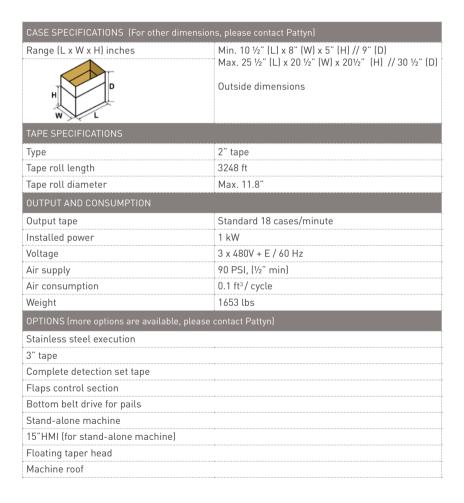

closing

- Case stop for rear flap folding.
- Pneumatic driven folding plates for long flap folding.
- The long case flaps are joined perfectly thanks to lateral wheels.
- Flexible side belts ensuring the same grip, even if the box width slightly varies.

#### **Heavy duty**

- Direct motor driven side belts, driven by 2 motors.
- Heavy duty machine frame with easy access for maintenance.

#### Standard integrated in the bag closer to save floor space

- Visualize all messages in the bag closer HMI.
- The case closer is completely controlled by the bag closer.
- One integrated safety area.
- One centralised operator panel.
- One power supply.

### Standard equipped with

- In- and outfeed guarding.
- Access point for remote support (one per line).
- Adjustable box pressing before taping.





Pneumatic driven long flap folding



Flexible side belts



Robust side belts, driven by 2 motors



Easy tape loading system for upper taper



Machine height: 82"

The description, pictures and information given have an indicative value. We reserve the right to make changes without notice. Information and content is property of Pattyn. For customized executions please contact Pattyn. CC-31 2021 - V01



Ph +1 262-966-0300 Fax +1 262-966-0312 SalesUsa@pattyn.com