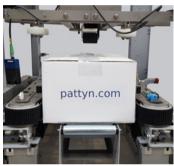

## CC-31

The CC-31 automatically folds the top case flaps and closes them with tape. To maximize operator convenience, the software of the case closer is integrated in the bag closer.

### Standard equipped with

- In- and outfeed guarding.
- Access point for remote support (one per line).
- Adjustable box pressing before taping.

Pneumatic driven long flap folding

Flexible side belts

Robust side belts, driven by 2 motors