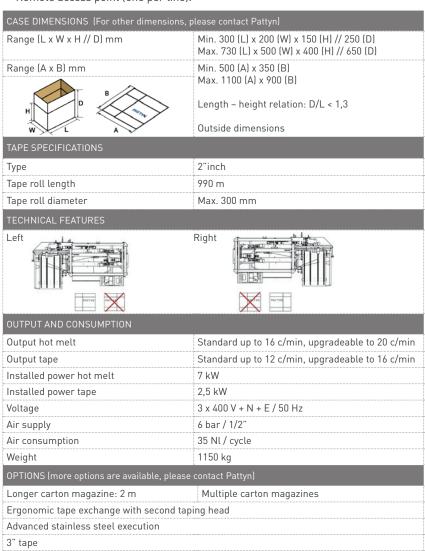

at two sides for optimal carton opening.
- Less demanding on the box quality because the box is clamped at three sides during case flap folding.

#### **Perfectly squared box**

• The synchronised chain guiding system ensures a perfectly squared box.

#### **Guaranteed closed bottom**

- Downwards spraying of the nozzles, eliminates the risk of clogging.
- Two separate mechanical plungers for perfect bonding.

#### CE-31 hot melt is standard equipped with:

- 15" HMI and multicolour warning light.
- Nordson hot melt device
- Hot melt nearly finished: hot melt level detection enables refilling before hot melt is completely empty.
- Remote access point (one per line).

#### CE-31 tape is standard equipped with

- 15" HMI and multicolour warning light.
- Remote access point (one per line).



Pattyn Belgium nv Industriepark 'Blauwe Toren' Hoge Hul 2, 8000 Brugge - Belgium T +32 (0) 50 450 480 info@pattyn.com www.pattyn.com

pattyn.com



Failsafe carton separator



Box is clamped at three sides





Synchronised chain system



Hot melt unit



Two separate mechanical plungers for perfect bonding



Machine height 2088 mm

The description, pictures and information given have an indicative value. We reserve the right to make changes without notice. Information and content is property of Pattyn. For customised executions please contact Pattyn. CE-31 2021 - V01



### Turnkey solutions for industrial packaging.