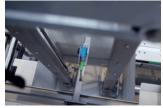

#### **Guaranteed closed bottom**

- Downwards spraying of the nozzles, eliminates the risk of clogging.
- Two separate mechanical plungers for perfect bonding.

pattyn.com

Failsafe carton separator

Box is clamped at three sides

Synchronised chain system

Hot melt unit

Two separate mechanical plungers for perfect bonding

Machine height 2088 mm

The description, pictures and information given have an indicative value. We reserve the right to make changes without notice. Information and content is property of Pattyn. For customised executions please contact Pattyn. CE-31 2021 - V01