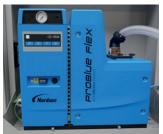

#### CE-31 hot melt is standard equipped with:

- 15" HMI and multicolour warning light.
- Nordson hot melt device
- Hot melt nearly finished: hot melt level detection enables refilling before hot melt is completely empty.
- Remote access point (one per line).

pattyn.com

Failsafe carton separator

Box is clamped at three sides

Synchronised chain system

Hot melt unit

Two separate mechanical plungers for perfect bonding

Machine height 2088 mm

The description, pictures and information given have an indicative value. We reserve the right to make changes without notice. Information and content is property of Pattyn. For customised executions please contact Pattyn. CE-31 2021 - V01