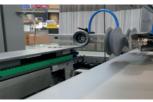

#### **Perfectly squared box**

• The synchronised chain guiding system ensures a perfectly squared box.

pattyn.com

Failsafe carton separator

Box is clamped at three sides

Synchronised chain system

Hot melt unit

Two separate mechanical plungers for perfect bonding

Machine height 2088 mm

The description, pictures and information given have an indicative value. We reserve the right to make changes without notice. Information and content is property of Pattyn. For customised executions please contact Pattyn. CE-31 2021 - V01