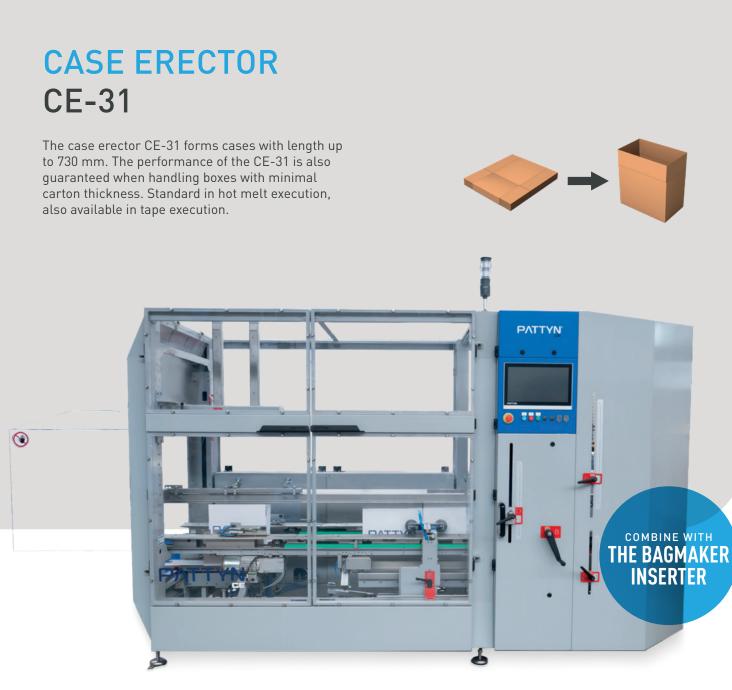

# 



## Minimize your running cost

- Trouble-free case erecting even with **thin cartons**.
- Lower running cost and continuous production with hot melt.
- 15" HMI to facilitate operator convenience.

## Designed to be better

- **No more crushed cartons** thanks to the perfectly controlled case erecting.
- Guaranteed **box squareness** for a trouble-free packaging process.
- Only **5 adjustments** for a quick format change.



## **TECHNICAL SPECIFICATIONS**

#### Perfectly controlled case erecting

- The failsafe carton separator separates each carton individually from the magazine thanks to the unique up & down separation movement.
- Two opposing vacuum cups grip the blank at two sides for optimal carton opening.
- Less demanding on the box quality because the box is clamped at three side