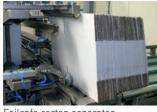

#### Perfectly controlled case erecting

- The failsafe carton separator separates each carton individually from the magazine thanks to the unique up & down separation movement.
- Two opposing vacuum cups grip the blank at two sides for optimal carton opening.
- Less demanding on the box quality because the box is clamped at three sides during case flap folding.

pattyn.com

Failsafe carton separator

Box is clamped at three sides

Synchronised chain system

Hot melt unit

Two separate mechanical plungers for perfect bonding

Machine height 2088 mm

The description, pictures and information given have an indicative value. We reserve the right to make changes without notice. Information and content is property of Pattyn. For customised executions please contact Pattyn. CE-31 2021 - V01