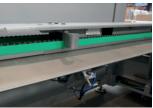

#### **Perfectly squared box**

• The synchronised chain guiding system ensures a perfectly squared box.

pattyn.com

Failsafe carton separator

Box is clamped at three sides

Synchronised chain system

Hot melt unit

Two separate mechanical plungers for perfect bonding

Machine height 2088 mm

The description, pictures and information given have an indicative value. We reserve the right to make changes without notice. Information and content is property of Pattyn. For customised executions please contact Pattyn. CE-31 2021 - V01