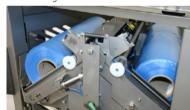

#### Pre-made bags from a reel

• Use of pre-made bags for optimal running in hose down cleaning environments

#### Developed for 24/7 reliable operation

- Bag opening by mechanical grippers instead of delicate vacuum cups
- Bag presence is checked before filling
- Chain system with hooks to keep film up during filling