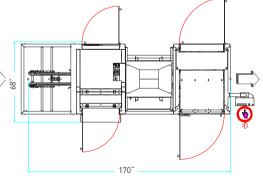

# TECHNICAL SPECIFICATIONS ULTIM-21-S

#### **ULTIM 21-S is standard equipped with**

- Vacuum system (removal of excess air with vacuum probe).
- Colour touch panel for easy operation.
- Remote access point (one per line).

| Type                               | Carton trays, plastic crates                                                   |
|------------------------------------|--------------------------------------------------------------------------------|
| Range (L x W // D) inches          | Mono footprint (L x W) / variable heights                                      |
| W                                  | Min. 15 ¾" (L) x 12" (W) // 3 ¼" (D))<br>Max. 23 ¾" (L) x 15 ¾" (W) // 10" (D) |
|                                    | Outside dimension                                                              |
| FILM SPECIFICATIONS                |                                                                                |
| Туре                               | Tubular film with gussets                                                      |
| Thickness                          | As from 0.6 mil – 1.4 mil                                                      |
| Weight of film roll                | Max. 26 ½ lbs                                                                  |
| Outside diameter film roll         | Max. 9 inches                                                                  |
| Inside diameter of core            | 3 inches                                                                       |
| OUTPUT AND CONSUMPTION             |                                                                                |
| Output                             | Up to 8 c/min                                                                  |
| Installed power                    | 13 kW                                                                          |
| Voltage                            | 3 x 480 V + E / 60 Hz                                                          |
| Air supply                         | 90 PSI, (½" min)                                                               |
| Air consumption                    | 2.2 ft <sup>3</sup> / cycle                                                    |
| Weight                             | 4189 lbs                                                                       |
| OPTIONS (More options are availabl | e, please contact Pattyn)                                                      |
| Automatic film roll exchange       |                                                                                |

Mechanical grippers

Demountable hopper for easy cleaning

ULTIM-21-S with filling nozzle

Top seal module: bag regusseting and sealing

Automatic film roll exchange

Machine height: 84 inches

Pattyn North America Inc. N76 W30500 County Road Vv Hartland, WI. 53029 - U.S.A Ph +1 262-966-0300 Fax +1 262-966-0312 SalesUsa@pattyn.com