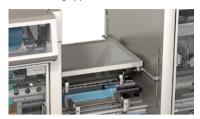

#### Product receiving station with hopper

- The integrated hopper is used as an interface to synchronize the ULTIM-21-S
  with any kind of filling station (such as a linear weigh filler, multi-head filler,
  batcher, pick & place unit,...)
- Especially for the meat industry, the hopper can be replaced by a filling nozzle for automatic MDM filling.

#### Hygienic design

- For hose down cleaning
- Demountable hopper with quick release for easy cleaning