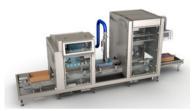

### COMBINED BAG INSERTER, HOPPER & BAG SEALER ULTIM 21-S

The ULTIM-21-S combines 3 units in only one machine: a bag inserting unit, product receiving unit with integrated hopper and bag sealing unit.

## Combine bag inserting & sealing

- 3 units in one machine for easy operation
- Compact footprint
- Up to 8 c/minute
- Continuous production thanks to the automatic film roll exchange