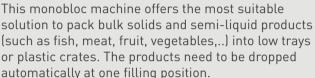

### COMBINED BAG INSERTER, HOPPER & BAG SEALER ULTIM 21-S

The ULTIM-21-S combines 3 units in only one machine: a bag inserting unit, product receiving unit with integrated hopper and bag sealing unit.

## Combine bag inserting & sealing

- 3 units in one machine for easy operation
- Compact footprint
- Up to 8 c/minute
- Continuous production thanks to the automatic film roll exchange

#### Product receiving station with hopper

- The integrated hopper is used as an interface to synchronize the ULTIM-21-S
  with any kind of filling station (such as a linear weigh filler, multi-head filler,
  batcher, pick & place unit,...)
- Especially for the meat industry, the hopper can be replaced by a filling nozzle for automatic MDM filling.

#### Double sided impulse heat sealing

 After filling the bag is regusseted and top sealed to ensure 100% product protection

#### **ULTIM 21-S is standard equipped with**

- Vacuum system (removal of excess air with vacuum probe).
- Colour touch panel for easy operation.
- Remote access point (one per line).

| Type                               | Carton trays, plastic crates                                                   |
|------------------------------------|--------------------------------------------------------------------------------|
| Range (L x W // D) inches          | Mono footprint (L x W) / variable heights                                      |
| W                                  | Min. 15 ¾" (L) x 12" (W) // 3 ¼" (D))<br>Max. 23 ¾" (L) x 15 ¾" (W) // 10" (D) |
|                                    | Outside dimension                                                              |
| FILM SPECIFICATIONS                |                                                                                |
| Туре                               | Tubular film with gussets                                                      |
| Thickness                          | As from 0.6 mil – 1.4 mil                                                      |
| Weight of film roll                | Max. 26 ½ lbs                                                                  |
| Outside diameter film roll         | Max. 9 inches                                                                  |
| Inside diameter of core            | 3 inches                                                                       |
| OUTPUT AND CONSUMPTION             |                                                                                |
| Output                             | Up to 8 c/min                                                                  |
| Installed power                    | 13 kW                                                                          |
| Voltage                            | 3 x 480 V + E / 60 Hz                                                          |
| Air supply                         | 90 PSI, (½" min)                                                               |
| Air consumption                    | 2.2 ft <sup>3</sup> / cycle                                                    |
| Weight                             | 4189 lbs                                                                       |
| OPTIONS (More options are availabl | e, please contact Pattyn)                                                      |
| Automatic film roll exchange       |                                                                                |