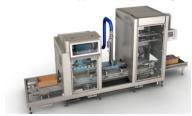

### COMBINED BAG INSERTER, HOPPER & BAG SEALER ULTIM 21-S

The ULTIM-21-S combines 3 units in only one machine: a bag inserting unit, product receiving unit with integrated hopper and bag sealing unit.

This monobloc machine offers the most suitable solution to pack bulk solids and semi-liquid products (such as fish, meat, fruit, vegetables,..) into low trays or plastic crates. The products need to be dropped automatically at one filling position.

## Combine bag inserting & sealing

- 3 units in one machine for easy operation
- Compact footprint
- Up to 8 c/minute
- Continuous production thanks to the automatic film roll exchange