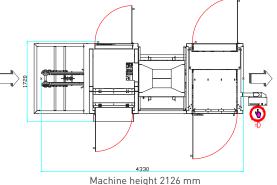

station (such as a linear weigh filler, multi-head filler,
  batcher. pick & place unit....)
- Especially for the meat industry, the hopper can be replaced by a filling nozzle for automatic MDM filling.

#### Double sided impulse heat sealing

 After filling the bag is regusseted and top sealed to ensure 100% product protection

#### Hygienic design

- For hose down cleaning
- Demountable hopper with quick release for easy cleaning

#### **ULTIM 21-S is standard equipped with**

- Vacuum system (removal of excess air with vacuum probe)
- Colour touch panel for easy operation
- Remote Access Point (one per line)





Mechanical grippers



Demountable hopper for easy cleaning



ULTIM-21-S with filling nozzle



Top seal module: bag regusseting and sealing



Automatic film roll exchange



Pattyn Packing Lines nv Industriepark 'Blauwe Toren' Hoge Hul 2, 8000 Brugge - Belgium T +32 (0) 50 450 480 info@pattyn.com www.pattyn.com



The description, pictures and information given have an indicative value. We reserve the right to make changes without notice. Information and content is property of Pattyn. For customised executions please contact Pattyn. ULTIM-21-5 2021 - V01