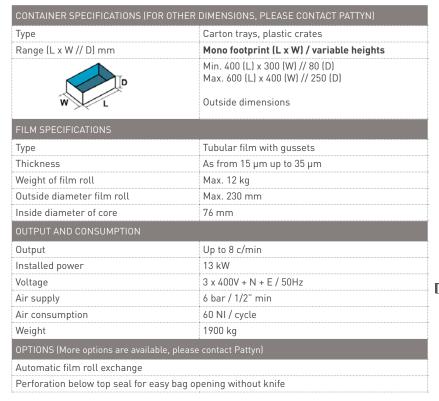

ilm up during filling

#### Product receiving unit with integrated hopper

- The integrated hopper is used as an interface to synchronize the ULTIM-21-S
  with any kind of filling station (such as a linear weigh filler, multi-head filler,
  batcher. pick & place unit....)
- Especially for the meat industry, the hopper can be replaced by a filling nozzle for automatic MDM filling.

#### Double sided impulse heat sealing

 After filling the bag is regusseted and top sealed to ensure 100% product protection

#### Hygienic design

- For hose down cleaning
- Demountable hopper with quick release for easy cleaning

#### **ULTIM 21-S is standard equipped with**

- Vacuum system (removal of excess air with vacuum probe)
- Colour touch panel for easy operation
- Remote Access Point (one per line)





Mechanical grippers



Demountable hopper for easy cleaning



ULTIM-21-S with filling nozzle



Top seal module: bag regusseting and sealing



Automatic film roll exchange



Pattyn Packing Lines nv Industriepark 'Blauwe Toren' Hoge Hul 2, 8000 Brugge - Belgium T +32 (0) 50 450 480 info@pattyn.com www.pattyn.com



The description, pictures and information given have an indicative value. We reserve the right to make changes without notice. Information and content is property of Pattyn. For customised executions please contact Pattyn. ULTIM-21-5 2021 - V01