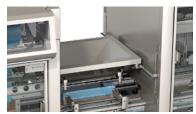

#### Product receiving unit with integrated hopper

- The integrated hopper is used as an interface to synchronize the ULTIM-21-S
  with any kind of filling station (such as a linear weigh filler, multi-head filler,
  batcher. pick & place unit....)
- Especially for the meat industry, the hopper can be replaced by a filling nozzle for automatic MDM filling.