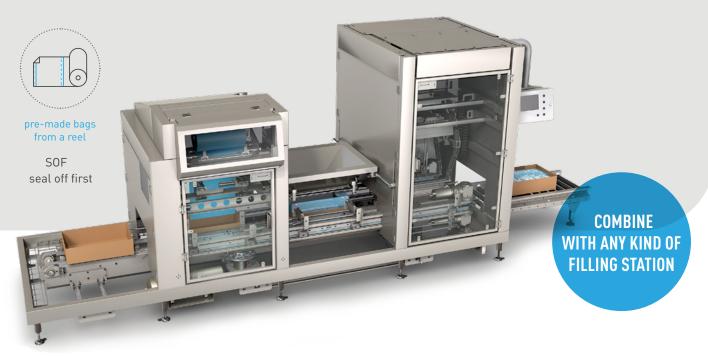

### COMBINED BAG INSERTER, HOPPER & BAG SEALER ULTIM 21-S

The ULTIM-21-S combines 3 units in only one machine: a bag inserting unit, product receiving unit with integrated hopper and bag sealing unit.

This monobloc machine offers the most suitable solution to pack bulk solids and semi-liquid products (such as fish, meat, fruit, vegetables,..) into low trays or plastic crates. The products need to be dropped automatically at one filling position.

## Combine bag inserting & sealing

- 3 units in one machine for easy operation
- Compact footprint
- Up to 8 c/minute
- Continuous production thanks to the automatic film roll exchange

#### Pre-made bags from a reel

• Use of pre-made bags for optimal running in hose down cleaning environments

#### Product receiving unit with integrated hopper

- The integrated hopper is used as an interface to synchronize the ULTIM-21-S
  with any kind of filling station (such as a linear weigh filler, multi-head filler,
  batcher. pick & place unit....)
- Especially for the meat industry, the hopper can be replaced by a filling nozzle for automatic MDM filling.