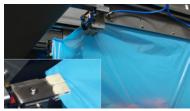

#### Developed for 24/7 reliable operation

- · Bag opening by mechanical grippers instead of delicate vacuum cups
- Bag presence is checked before filling
- · Chain system with hooks to keep film up during filling

#### Double sided impulse heat sealing

 After filling the bag is regusseted and top sealed to ensure 100% product protection