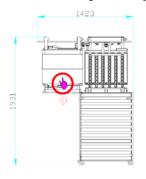

## **CW-11**

The CW-11 weighs the box and checks if the weight is situated between the set limits. Also available with reject conveyor.

## Check your box weight

- Specially designed for bulk bag-in-box applications.
- Compact solution to check the weight of boxes.
- Perfect integration into complete Pattyn line, with HMI for easy operation and communication.

#### Standard equipped with:

- colour touch panel for easy operation
- remote access point (one per line).

User friendly colour touch panel

Conveyor with load cell and stop

Optional reject conveyor