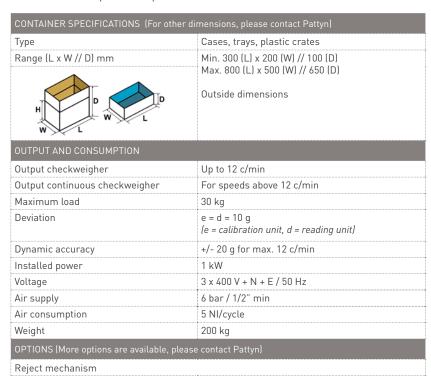

ard checkweigher up to 12 c/min.
- Continuous checkweigher for speeds above 12 c/min.



# TECHNICAL SPECIFICATIONS CW-11

#### Easy to use

- · Weight is checked according to the set limits.
- Conveyor of the checkweigher stops when the weight is out of the set tolerance. The reject conveyor (optional) rejects the box when the weight is not between the min/max limits.
- Thanks to the use of a roll conveyor instead of a belt, the box will be rejected in the same position.
- To reach a higher speed, a continuous checkweigher is required.

#### Modular & hygienic design

- · Easy to integrate in complete line.
- Standard stainless steel frame.
- Removable conveyor for easy cleaning.

#### Standard equipped with:

- colour touch panel for easy operation
- remote access point (one per line).





User friendly colour touch panel



Conveyor with load cell and stop



Optional reject conveyor

#### Checkweigher



#### Checkweigher with reject



#### Continuous Checkweigher



#### Continuous Checkweigher with reject



Machine height: 2120 mm

Min. conveyor length = 658 mm but will be modified according to case length if case length > 658 mm

Pattyn Packing Lines nv Industriepark 'Blauwe Toren' Hoge Hul 2, 8000 Brugge - Belgium T +32 (0) 50 450 480 info@pattyn.com www.pattyn.com



The description, pictures and information given have an indicative value. We reserve the right to make changes without notice. Information and content is property of Pattyn. For customised executions please contact Pattyn. CW-11 2021 - V01