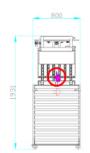

#### Continuous Checkweigher with reject

Machine height: 2120 mm

Min. conveyor length = 658 mm but will be modified according to case length if case length > 658 mm

Pattyn Packing Lines nv Industriepark 'Blauwe Toren' Hoge Hul 2, 8000 Brugge - Belgium T +32 (0) 50 450 480 info@pattyn.com www.pattyn.com