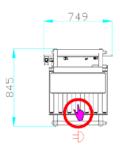

#### Continuous Checkweigher with reject

Machine height: 2120 mm

Min. conveyor length = 658 mm but will be modified according to case length if case length > 658 mm

Pattyn Packing Lines nv Industriepark 'Blauwe Toren' Hoge Hul 2, 8000 Brugge - Belgium T +32 (0) 50 450 480 info@pattyn.com www.pattyn.com