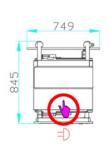

## **CW-11**

The CW-11 weighs the box and checks if the weight is situated between the set limits. Also available with reject conveyor.

## Check your box weight

- Specially designed for bulk bag-in-box applications.
- Compact solution to check the weight of boxes.
- Perfect integration into complete Pattyn line, with HMI for easy operation and communication.

#### Standard equipped with:

- colour touch panel for easy operation
- remote access point (one per line).

User friendly colour touch panel

Conveyor with load cell and stop

Optional reject conveyor