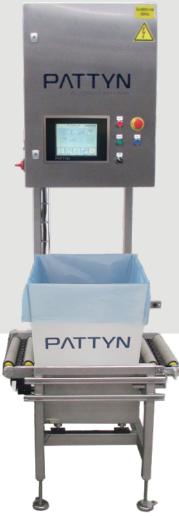

#### Standard equipped with:

- colour touch panel for easy operation
- remote access point (one per line).

User friendly colour touch panel

Conveyor with load cell and stop

Optional reject conveyor