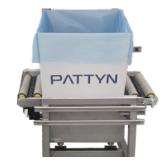

## **CHECKWEIGHER**

## **CW-11**

The CW-11 weighs the box and checks if the weight is situated between the set limits. Also available with reject conveyor.

## Check your box weight

- Specially designed for bulk bag-in-box applications.
- Compact solution to check the weight of boxes.
- Perfect integration into complete Pattyn line, with HMI for easy operation and communication.

#### Standard equipped with:

- colour touch panel for easy operation
- remote access point (one per line).

User friendly colour touch panel

Conveyor with load cell and stop

Optional reject conveyor