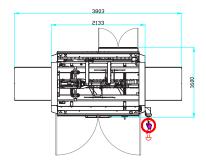

#### Standard equipped with

- In- and outfeed guarding.
- Adjustable box pressing before taping
- Remote Access Point (one per line)

| CASE SPECIFICATIONS (For other dimensions, please contact Pattyn) |                                             |
|-------------------------------------------------------------------|---------------------------------------------|
| Range (L x W x H) mm                                              | Min. 260 (L) x 200 (W) x 130 (H) // 230 (D) |
|                                                                   | Max. 650 (L) x 520 (W) x 520 (H) // 780 (D) |
|                                                                   | Outside dimensions                          |
|                                                                   |                                             |
| w >*/~ L                                                          |                                             |
| TAPE SPECIFICATIONS                                               |                                             |
| Туре                                                              | 2" inch tape                                |
| Tape roll length                                                  | 990 m                                       |
| Tape roll diameter                                                | Max. 300 mm                                 |
| OUTPUT AND CONSUMPTION                                            |                                             |
| Output tape                                                       | Standard 18 cases/minute                    |
| Installed power                                                   | 1 kW                                        |
| Voltage                                                           | 3 x 400 V + N + E / 50 Hz                   |
| Air supply                                                        | 6 bar / 1/2" min                            |
| Air consumption                                                   | 3 Nl/cycle                                  |
| Weight                                                            | 750 kg                                      |
| OPTIONS (more options are available, please contact Pattyn)       |                                             |
| Stainless steel execution                                         |                                             |
| 3" tape                                                           |                                             |
| Complete detection set tape                                       |                                             |
| Flaps control section                                             |                                             |
| Bottom belt drive for pails                                       |                                             |
| Stand-alone machine                                               |                                             |
| 15"HMI (for stand-alone machine)                                  |                                             |
| Floating taper head                                               |                                             |
| Machine roof                                                      |                                             |

T +32 (0) 50 450 480

info@pattvn.com

www.pattyn.com

Pneumatic driven long flap folding

Flexible side belts

Robust side belts, driven by 2 motors

Easy tape loading system for upper taper

Machine height: 2080 mm