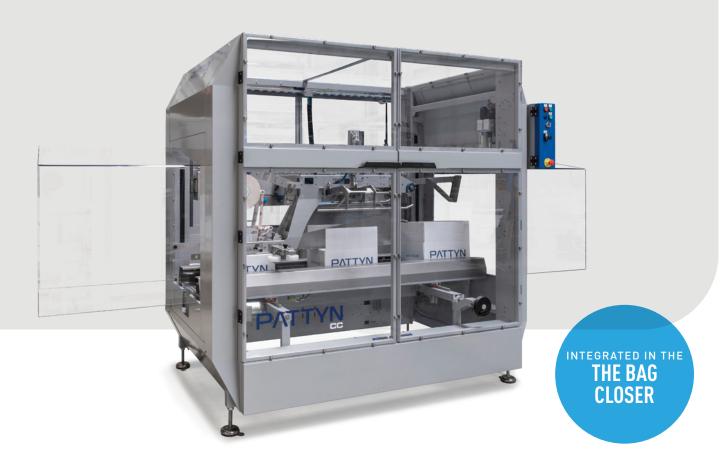

### CASE CLOSER CC-31

The CC-31 automatically folds the top case flaps and closes them with tape. To maximize operator convenience, the software of the case closer is integrated in the bag closer.

### Standard integrated in the bag closer to save floor space

- Visualize all messages in the bag closer HMI.
- The case closer is completely controlled by the bag closer.
- One integrated safety area.
- One centralised operator panel.
- One power supply.