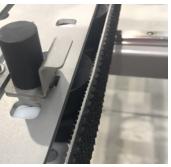

### Perfectly controlled case closing

- Case stop for rear flap folding.
- Pneumatic driven folding plates for long flap folding.
- The long case flaps are joined perfectly thanks to lateral wheels.
- Flexible side belts ensuring the same grip, even if the box width slightly varies.

#### **Heavy duty**

- Direct motor driven side belts, driven by 2 motors.
- · Heavy duty machine frame with easy access for maintenance.