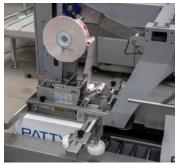

### CASE CLOSER CC-31

The CC-31 automatically folds the top case flaps and closes them with tape. To maximize operator convenience, the software of the case closer is integrated in the bag closer.

# Industrial Design to avoid production stops

- Floating taper head (optional).
- Heavy duty machine for a reliable production 24/7.
- Standard robust taper head with open design for easy tape exchange.

### Perfectly controlled case closing

- Case stop for rear flap folding.
- Pneumatic driven folding plates for long flap folding.
- The long case flaps are joined perfectly thanks to lateral wheels.
- Flexible side belts ensuring the same grip, even if the box width slightly varies.

T +32 (0) 50 450 480

info@pattvn.com

www.pattyn.com

Pneumatic driven long flap folding

Flexible side belts

Robust side belts, driven by 2 motors

Easy tape loading system for upper taper

Machine height: 2080 mm