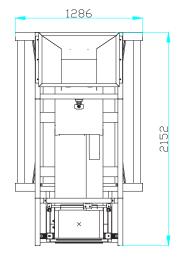

#### Standard equipped with

- Colour touch panel for easy operation
- Remote Access Point (one per line)

Coarse and fine filling

Filling in weigh hopper

LVF-34A

Machine height 3127 mm

Machine height as reference only, depending on case dimensions.