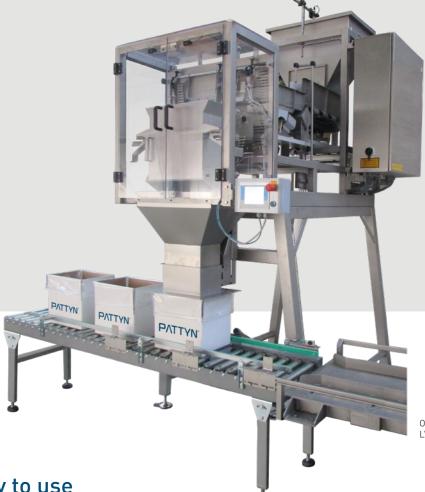

### LVF-34A/B

The LVF-34A/B linear vibratory filler with one or two heads offers the most suitable solution to weigh and fill all kinds of diced & sliced IQF fruits and vegetables, dried non sticky fruits, candy, ...

## Easy to use Easy to clean

- Your ideal solution for **easy weigh filling** up to 10 c/min.
- Hygienic design.
- Quick & easy cleaning for minimum down-time.
- Filling in weigh hopper.
- Integrated bag holding device.

#### Easy weigh filling

- Linear filler with 3 vibrating pans: one for taking the product out of the bunker, one big pan for coarse filling and one small pan for fine dosing.
- Constant product flow during fine filling.
- Product overflow from small vibrating pan to coarse filling pan.

#### Net filling in weigh hopper

- High line speed, no down time during box transfer.
- Afterfall height for fine filling is low.

#### Easy to clean

• Weigh hopper with quick release reduces your cleaning time and cleaning cost.

#### Standard equipped with

- Colour touch panel for easy operation
- Remote Access Point (one per line)

Coarse and fine filling

Filling in weigh hopper

LVF-34A

Machine height 3127 mm

Machine height as reference only, depending on case dimensions.