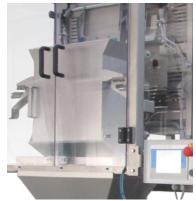

COMBINE CONVENIENCE & ACCURACY

One head vibratory filler

## Easy to use Easy to clean

- Your ideal solution for **easy weigh filling** up to 10 c/min.
- Hygienic design.
- Quick & easy cleaning for minimum down-time.
- Filling in weigh hopper.
- Integrated bag holding device.

#### Easy weigh filling

- Linear filler with 3 vibrating pans: one for taking the product out of the bunker, one big pan for coarse filling and one small pan for fine dosing.
- Constant product flow during fine filling.
- Product overflow from small vibrating pan to coarse filling pan.

#### Net filling in weigh hopper

- High line speed, no down time during box transfer.
- Afterfall height for fine filling is low.

#### Easy to clean

• Weigh hopper with quick release reduces your cleaning time and cleaning cost.