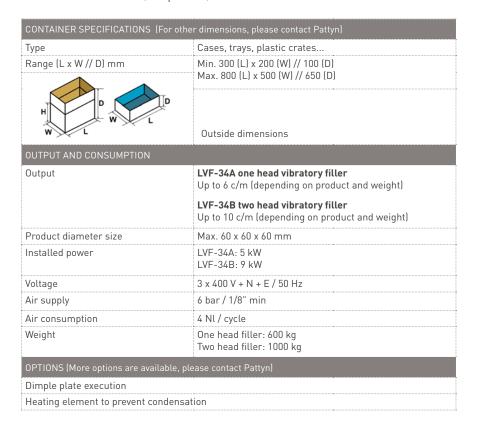

ing device.



# TECHNICAL SPECIFICATIONS LVF-34A/B

#### Easy weigh filling

- Linear filler with 3 vibrating pans: one for taking the product out of the bunker, one big pan for coarse filling and one small pan for fine dosing.
- Constant product flow during fine filling.
- Product overflow from small vibrating pan to coarse filling pan.

#### Net filling in weigh hopper

- High line speed, no down time during box transfer.
- Afterfall height for fine filling is low.

#### Easy to clean

• Weigh hopper with quick release reduces your cleaning time and cleaning cost.

#### For dry bulk products up to 60 x 60 x 60 mm

- IQF fruits & vegetables
- · Dried non-sticky fruits
- Candy
- ..

#### Standard equipped with

- Colour touch panel for easy operation
- Remote Access Point (one per line)





Coarse and fine filling



Filling in weigh hopper

LVF-34A



Machine height 3127 mm

Machine height as reference only, depending on case dimensions.

Accuracy depends on the product and capacity.

For more details or specific requirements, please contact us.

Pattyn Packing Lines nv Industriepark 'Blauwe Toren' Hoge Hul 2, 8000 Brugge - Belgium T +32 (0) 50 450 480 info@pattyn.com www.pattyn.com



The description, pictures and information given have an indicative value. We reserve the right to make changes without notice. Information and content is property of Pattyn. For customised executions please contact Pattyn. LVF-34A/B 2021-V01