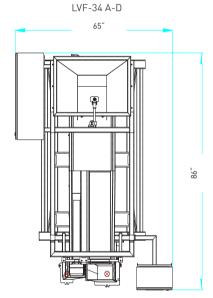

Coarse and fine filling

Fine dosing in separate weigh hopper for minimum after-fall.

Left handed version (right handed version also possible)

Machine height 96 inches

Machine height as reference only, depending on case dimensions.