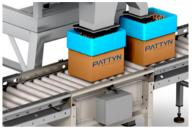

# LINEAR VIBRATORY WEIGHFILLER

LVF-34A-D

The LVF-34A-D linear vibratory filler with one head offers the most suitable solution to weigh and fill fragile products requiring low drop height such as small IQF fruits and vegetables, dried fruit and candy.

### Gentle product treatment

• Gross filling straight into the box reduces drop height and number of drops.

#### Gross filling straight into the box

- Reduces drop height & number of drops
- · Prevents product from sticking in a weigh hopper