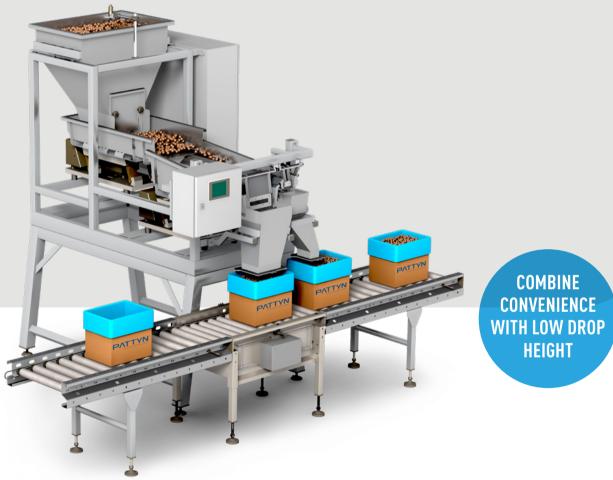

# LINEAR VIBRATORY WEIGHFILLER

LVF-34A-D

The LVF-34A-D linear vibratory filler with one head offers the most suitable solution to weigh and fill fragile products requiring low drop height such as small IQF fruits and vegetables, dried fruit and candy.

### Easy to use, easy to clean

- Your ideal solution for **easy weigh filling** up to 5 c/min.
- Hygienic design.
- Quick & easy cleaning for minimum down-time.

### Gentle product treatment

• Gross filling straight into the box reduces drop height and number of drops.

#### Easy weigh filling

- Linear vibratory filler with 3 vibrating pans: one for taking the product out of the bunker, one big pan for coarse filling and one small pan for fine dosing.
- Constant product flow during fine filling.
- Product overflow from small vibrating pan to coarse filling pan.
- Weighing on a scale underneath the carton.