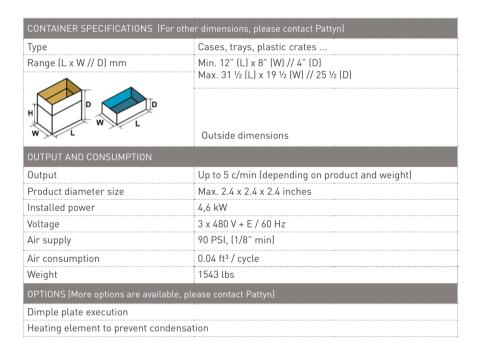

# TECHNICAL SPECIFICATIONS LVF-34A-D

#### For fragile bulk products up to 2.4 x 2.4 x 2.4 inches

- IQF fruits like raspberries ...
- IQF vegetables
- Dried fruits
- Candy
- ...

#### Standard equipped with

- Colour touch panel for easy operation.
- Remote access point (one per line).

Accuracy depends on the product and capacity.
For more details or specific requirements, please contact us.

Coarse and fine filling

Fine dosing in separate weigh hopper for minimum after-fall.

Left handed version (right handed version also possible)

Machine height 96 inches

Machine height as reference only, depending on case dimensions.