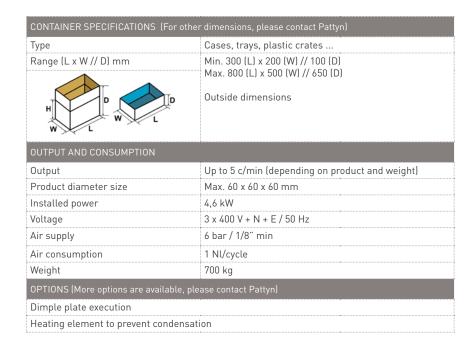

4A-D

#### Easy weigh filling

- Linear vibratory filler with 3 vibrating pans: one for taking the product out of the bunker, one big pan for coarse filling and one small pan for fine dosing.
- Constant product flow during fine filling.
- Product overflow from small vibrating pan to coarse filling pan.
- Weighing on a scale underneath the carton.

#### Gross filling straight into the box

- Reduces drop height & number of drops
- · Prevents product from sticking in a weigh hopper

#### Fine dosing in separate weigh hopper

• For minimum after-fall.

#### For fragile bulk products up to 60 x 60 x 60 mm

- IQF fruits like raspberries ...
- IQF vegetables
- Dried fruits
- Candy
- ...

#### Standard equipped with

- · Colour touch panel for easy operation
- Remote Access Point (one per line)



Accuracy depends on the product and capacity.
For more details or specific requirements, please contact us.



Coarse and fine filling



Fine dosing in separate weigh hopper for minimum after-fall.



Left handed version (right handed version also possible)

Machine height 2431 mm

Machine height as reference only, depending on case dimensions.



T +32 (0) 50 450 480 info@pattyn.com www.pattyn.com



The description, pictures and information given have an indicative value. We reserve the right to make changes without notice. Information and content is property of Pattyn. For customised executions please contact Pattyn. LVF-34A-D 2021- V01