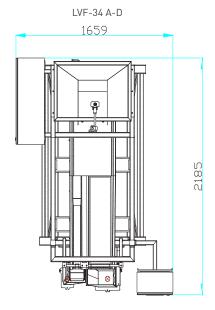

## TECHNICAL SPECIFICATIONS LVF-34A-D

Coarse and fine filling

Fine dosing in separate weigh hopper for minimum after-fall.

Left handed version (right handed version also possible)

Machine height 2431 mm

Machine height as reference only, depending on case dimensions.