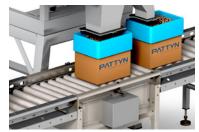

## Gentle product treatment

• Gross filling straight into the box reduces drop height and number of drops.

#### Gross filling straight into the box

- Reduces drop height & number of drops
- · Prevents product from sticking in a weigh hopper