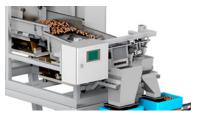

#### Easy weigh filling

- Linear vibratory filler with 3 vibrating pans: one for taking the product out of the bunker, one big pan for coarse filling and one small pan for fine dosing.
- Constant product flow during fine filling.
- Product overflow from small vibrating pan to coarse filling pan.
- Weighing on a scale underneath the carton.

#### Standard equipped with

- · Colour touch panel for easy operation
- Remote Access Point (one per line)

Accuracy depends on the product and capacity.
For more details or specific requirements, please contact us.