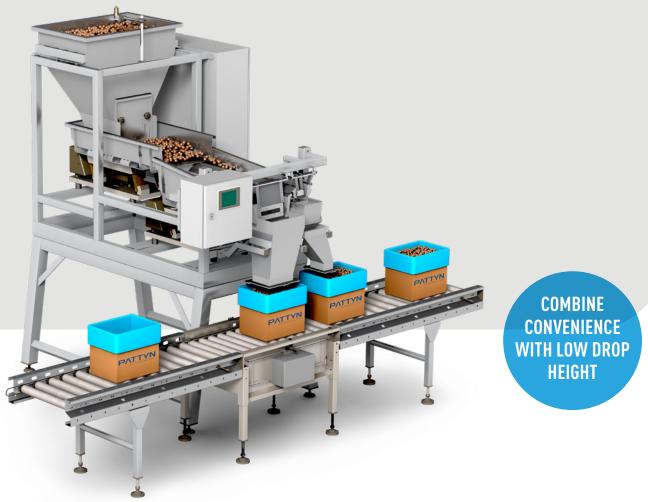

# LINEAR VIBRATORY WEIGHFILLER

LVF-34A-D

The LVF-34A-D linear vibratory filler with one head offers the most suitable solution to weigh and fill fragile products requiring low drop height such as small IQF fruits and vegetables, dried fruit and candy.

## Gentle product treatment

• Gross filling straight into the box reduces drop height and number of drops.

#### Easy weigh filling

- Linear vibratory filler with 3 vibrating pans: one for taking the product out of the bunker, one big pan for coarse filling and one small pan for fine dosing.
- Constant product flow during fine filling.
- Product overflow from small vibrating pan to coarse filling pan.
- Weighing on a scale underneath the carton.

#### Gross filling straight into the box

- Reduces drop height & number of drops
- · Prevents product from sticking in a weigh hopper

Coarse and fine filling

Fine dosing in separate weigh hopper for minimum after-fall.

Left handed version (right handed version also possible)

Machine height 2431 mm

Machine height as reference only, depending on case dimensions.