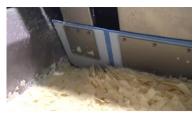

### Easy weigh filling

- One big vibrating pan for coarse and fine filling.
- High amplitude vibratory feeder with stroke of max. 0.35 inches.
- Filling straigth into the box and weighing on a scale underneath the carton.

### Products up to 4 x 4 x 4 inches

- Dehydrated products with very low density.
- High volume products needing a high amplitude such as margarine flakes and dehydrated & sliced fruit.

#### Standard equipped with

- Integrated scale
- Colour touch panel
- · Stainless steel support frame
- Access point for remote support (one per line)

Coarse and fine filling

Filling straight into the box