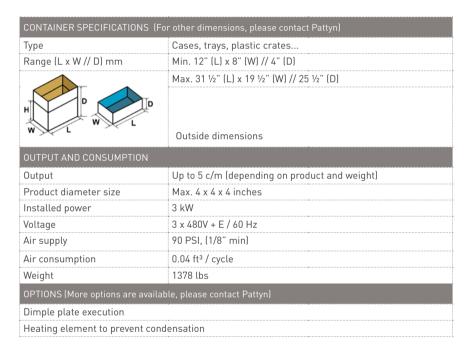

s drop height and number of drops.



## TECHNICAL SPECIFICATIONS LVF-15A-D

### Easy weigh filling

- One big vibrating pan for coarse and fine filling.
- High amplitude vibratory feeder with stroke of max. 0.35 inches.
- Filling straigth into the box and weighing on a scale underneath the carton.

### Gross filling directly into the box

- Reduces drop height.
- Offers a more constant product filling.
- Prevents product from sticking in a weigh hopper.

### Products up to 4 x 4 x 4 inches

- Dehydrated products with very low density.
- High volume products needing a high amplitude such as margarine flakes and dehydrated & sliced fruit.

#### Standard equipped with

- Integrated scale
- Colour touch panel
- · Stainless steel support frame
- Access point for remote support (one per line)







Coarse and fine filling



Filling straight into the box

LVF-15A-D



Machine height 87 inches

Machine height as reference only, depending on case dimensions.