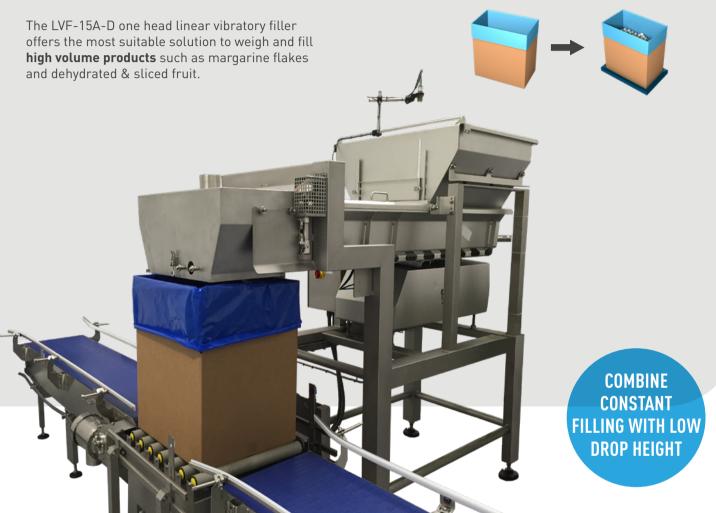

### Gentle product treatment

• Gross filling straight into the box reduces drop height and number of drops.

### Easy weigh filling

- One big vibrating pan for coarse and fine filling.
- High amplitude vibratory feeder with stroke of max. 0.35 inches.
- Filling straigth into the box and weighing on a scale underneath the carton.

### Gross filling directly into the box

- Reduces drop height.
- Offers a more constant product filling.
- Prevents product from sticking in a weigh hopper.

### Products up to 4 x 4 x 4 inches

- Dehydrated products with very low density.
- High volume products needing a high amplitude such as margarine flakes and dehydrated & sliced fruit.