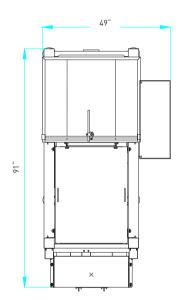

LVF-15A-D

Machine height 87 inches

Machine height as reference only, depending on case dimensions.