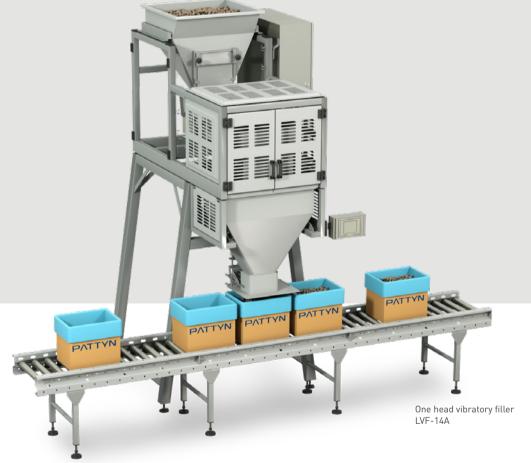

### LVF-14A/B

The LVF-14A/B linear vibratory filler with one or two heads offers the most suitable solution to weigh and fill small-sized products such as nuts, diced & sliced IQF fruits and vegetables, dried non sticky fruits and dry small granular products.

### Easy to use, easy to clean

- Your ideal solution for **easy weigh filling** at high speed up to 15 c/min.
- Hygienic design.
- Quick & easy cleaning for minimum down-time.
- Filling in weigh hopper.
- Integrated bag holding device.

#### Standard equipped with

- Colour touch panel for easy operation
- Remote access point (one per line)

Diverter plate for coarse and fine filling

Filling in weigh hopper

Machine height 121 inches

Machine height as reference only, depending on case dimensions.