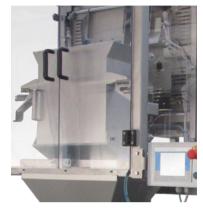

### LVF-14A/B

The LVF-14A/B linear vibratory filler with one or two heads offers the most suitable solution to weigh and fill small-sized products such as nuts, diced & sliced IQF fruits and vegetables, dried non sticky fruits and dry small granular products.

### Easy to use, easy to clean

- Your ideal solution for **easy weigh filling** at high speed up to 15 c/min.
- Hygienic design.
- Quick & easy cleaning for minimum down-time.
- Filling in weigh hopper.
- Integrated bag holding device.

#### Easy weigh filling

- Linear filler with 1 vibrating pan feeding the product directly from the infeed funnel to the weigh hopper.
- 5 mm amplitude of feed pan for fast filling into the weigh hopper.
- High accuracy with diverter plate between coarse and fine filling.

#### Net filling in weigh hopper

- High line speed, no down time during box transfer.
- Afterfall height for fine filling is low.

#### Easy to clean

• Weigh hopper with quick release reduces your cleaning time and cleaning cost.

#### Standard equipped with

- Colour touch panel for easy operation
- Remote access point (one per line)

Diverter plate for coarse and fine filling

Filling in weigh hopper

Machine height 121 inches

Machine height as reference only, depending on case dimensions.