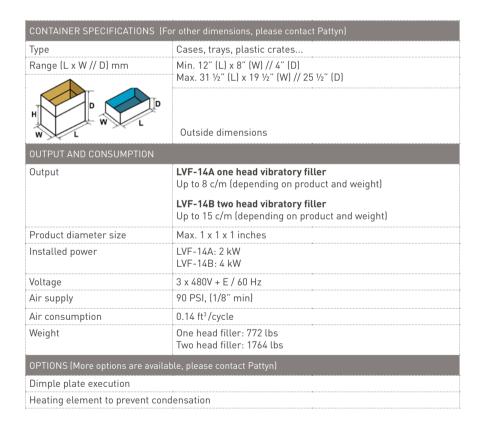

### Easy weigh filling

- Linear filler with 1 vibrating pan feeding the product directly from the infeed funnel to the weigh hopper.
- 5 mm amplitude of feed pan for fast filling into the weigh hopper.
- High accuracy with diverter plate between coarse and fine filling.

#### Net filling in weigh hopper

- High line speed, no down time during box transfer.
- Afterfall height for fine filling is low.

#### Easy to clean

• Weigh hopper with quick release reduces your cleaning time and cleaning cost.

#### For dry bulk products up to 1" x 1" x 1"

- Nuts
- Small-sized IQF fruits & vegetables
- Small-sized dried non-sticky fruits
- Dry small granular products like muesli, coffee beans

#### Standard equipped with

- Colour touch panel for easy operation
- Remote access point (one per line)





Diverter plate for coarse and fine filling



Filling in weigh hopper



Machine height 121 inches

Machine height as reference only, depending on case dimensions.

Accuracy depends on the product and capacity. For more details or specific requirements, please contact us.

Pattyn North America Inc. N76 W30500 County Road Vv Hartland, WI. 53029 - U.S.A Ph +1 262-966-0300 Fax +1 262-966-0312 SalesUsa@pattyn.com



The description, pictures and information given have an indicative value. We reserve the right to make changes without notice. Information and content is property of Pattyn. For customized executions please contact Pattyn. LVF-14A/B 2021 - V01