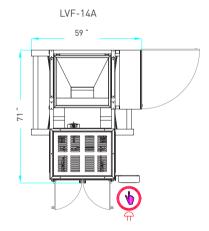

## TECHNICAL SPECIFICATIONS LVF-14A/B

#### Standard equipped with

- Colour touch panel for easy operation
- Remote access point (one per line)

Diverter plate for coarse and fine filling

Filling in weigh hopper

Machine height 121 inches

Machine height as reference only, depending on case dimensions.