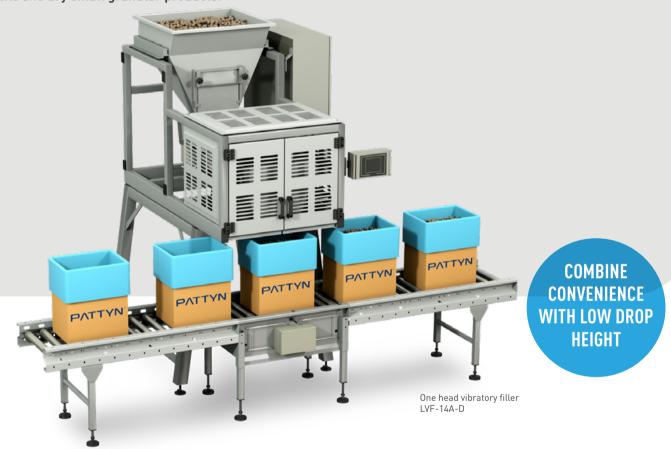

## LVF-14A/B-D

The LVF-14A/B-D linear vibratory filler with one or two heads offers the most suitable solution to weigh and fill small-sized fragile products requiring low drop height such as nuts, diced & sliced IQF fruits and vegetables, dried non sticky fruits and dry small granular products.

#### Easy weigh filling

- Linear vibratory filler with vibrating pan without weigh hopper to feed the product directly into the box.
- 5 mm amplitude of feed pan for fast filling.
- Diverter plate between coarse and fine filling ensures high accuracy.
- Weighing on a scale underneath the carton.

### Standard equipped with

- Colour touch panel for easy operation
- Access point for remote support (one per line)

Diverter plate for coarse and fine filling

Low drop height

LVF-14 A-D

Machine height 94"

Machine height as reference only, depending on case dimensions.