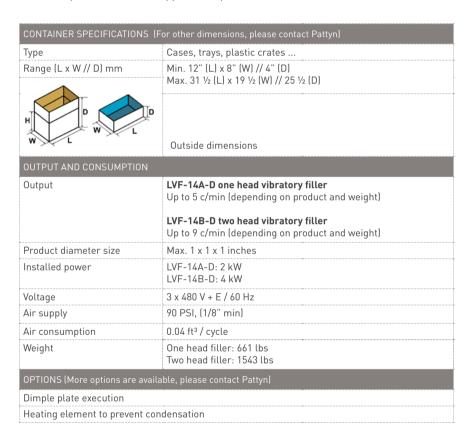

of drops.



## TECHNICAL SPECIFICATIONS LVF-14A/B-D

#### Easy weigh filling

- Linear vibratory filler with vibrating pan without weigh hopper to feed the product directly into the box.
- 5 mm amplitude of feed pan for fast filling.
- Diverter plate between coarse and fine filling ensures high accuracy.
- Weighing on a scale underneath the carton.

#### Gross filling straight into the box

- Reduces drop height & number of drops
- Prevents product from sticking in a weigh hopper

### For fragile dry bulk products up to 1" x 1" x 1"

- Nuts
- Small-sized IQF fruits & vegetables
- Small-sized dried non-sticky fruits
- Dry small granular products like muesli, coffee beans

### Standard equipped with

- Colour touch panel for easy operation
- Access point for remote support (one per line)





Diverter plate for coarse and fine filling



Low drop height

LVF-14 A-D



Machine height 94"

Machine height as reference only, depending on case dimensions.

Accuracy depends on the product and capacity.
For more details or specific requirements, please contact us.

Pattyn North America Inc. N76 W30500 County Road Vv Hartland, WI. 53029 - U.S.A Ph +1 262-966-0300 Fax +1 262-966-0312 SalesUsa@pattyn.com



The description, pictures and information given have an indicative value. We reserve the right to make changes without notice. Information and content is property of Pattyn. For customized executions please contact Pattyn. LVF-14A/B-D 2021 - V01