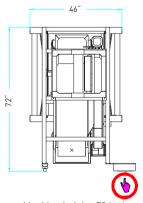

| CONTAINER SPECIFICATIONS (For     | r other dimensions, please contact Pattyn)                                                |
|-----------------------------------|-------------------------------------------------------------------------------------------|
| Туре                              | Cases, trays, plastic crates                                                              |
| Range (L x W // D) inches         | Min. 12" (L) x 8" (W) // 4" (D)<br>Max. 31½"(L) x 19½"(W) //25½"(D)<br>Outside dimensions |
| OUTPUT AND CONSUMPTION            |                                                                                           |
| Output                            | Up to 6 c/min (depending on product and weight)                                           |
| Product diameter size             | Max. 1 x 1 x 1 inches                                                                     |
| Installed power                   | 4 kW                                                                                      |
| Voltage                           | 3 x 480V + E / 60 Hz                                                                      |
| Air supply                        | 90 PSI, (1/8" min)                                                                        |
| Air consumption                   | 0.04 ft³ / cycle                                                                          |
| Weight                            | 772 lbs                                                                                   |
| OPTIONS (More options are availab | le, please contact Pattyn)                                                                |
| Additional belt for quick changeo | ver                                                                                       |
| Dimple plate execution            |                                                                                           |
| Heating element to prevent cond   | ensation                                                                                  |

Sprocket driven homogeneous belt

Machine height: 79 inches Machine height as reference only, depending on case dimensions

Pattyn North America Inc. N76 W30500 County Road Vv Hartland, WI, 53029 - U.S.A Ph +1 262-966-0300 Fax +1 262-966-0312 SalesUsa@pattyn.com