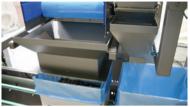

#### Low drop height

Gross weighing directly in the box reduces drop height & number of drops and prevents product from sticking.

Accuracy depends on product and capacity.

For more details or specific requirements, please contact us.

Belt coarse filling

Gross weighing directly in the box

Vibratory fine dosing

Demountable belt with quick release