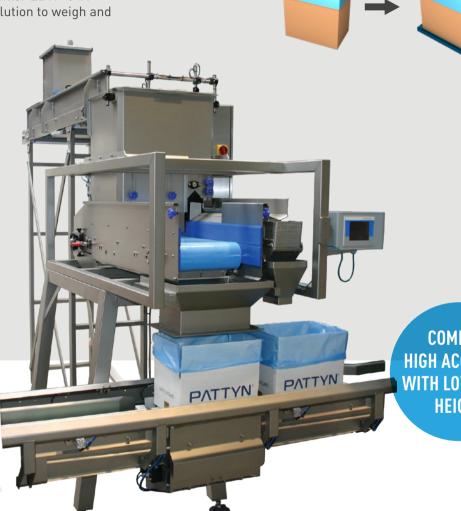

### LBVF-34A

Combining belt and vibratory dosing in one machine, the linear weigh filler LBVF-34A offers the most suitable solution to weigh and fill solid chocolate.

**COMBINE HIGH ACCURACY** WITH LOW DROP HEIGHT

Belt coarse filling Vibratory fine filling

- Belt technology for fast coarse filling.
- Vibratory fine dosing for minimum product giveaway.
- Low drop height ensures gentle treatment of fragile products.
- Quick & easy cleaning for minimum down-time.

#### Minimum product giveaway

Belt coarse filling and vibratory fine dosing in 2 different filling positions ensures high accuracy.

#### Low drop height

Gross weighing directly in the box reduces drop height & number of drops and prevents product from sticking.