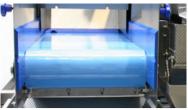

Belt coarse filling Vibratory fine filling

- Belt technology for fast coarse filling.
- Vibratory fine dosing for minimum product giveaway.
- Low drop height ensures gentle treatment of fragile products.
- Quick & easy cleaning for minimum down-time.

#### Minimum product giveaway

Belt coarse filling and vibratory fine dosing in 2 different filling positions ensures high accuracy.

Accuracy depends on product and capacity.

For more details or specific requirements, please contact us.

Belt coarse filling

Gross weighing directly in the box

Vibratory fine dosing

Demountable belt with quick release