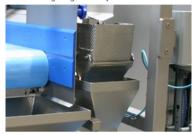

#### Minimum product giveaway

Belt coarse filling and vibratory fine dosing in 2 different filling positions ensures high accuracy.

#### Standard equipped with

- Demountable funnel for coarse filling
- Conveyor with loadcell
- Two vibrating beds with one small vibratory weigh hopper for fine dosing
- Scrape unit
- Colour touch panel for easy operation
- Remote access point (one per line)

Accuracy depends on product and capacity.

For more details or specific requirements, please contact us.

Belt coarse filling

Gross weighing directly in the box

Vibratory fine dosing

Demountable belt with quick release