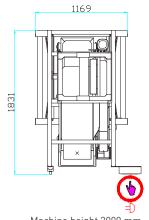

| CONTAINER SPECIFICATIONS (For other dimensions, please contact Pattyn) |                                                                        |
|------------------------------------------------------------------------|------------------------------------------------------------------------|
| Туре                                                                   | Cases, trays, plastic crates                                           |
| Range (L x W // D) mm                                                  | Min. 300 (L) x 200 (W) // 100 (D)<br>Max. 800 (L) x 500 (W) // 650 (D) |
| H                                                                      | Outside dimensions                                                     |
| OUTPUT AND CONSUMPTION                                                 |                                                                        |
| Output                                                                 | Up to 6 c/min (depending on product and weight)                        |
| Product diameter size                                                  | Max. 25 x 25 x 25 mm                                                   |
| Installed power                                                        | 4 kW                                                                   |
| Voltage                                                                | 3 x 400 V + N + E / 50 Hz                                              |
| Air supply                                                             | 6 bar / 1/8" min                                                       |
| Air consumption                                                        | 1 Nl / cycle                                                           |
| Weight                                                                 | 350 kg                                                                 |
| OPTIONS (More options are available,                                   | please contact Pattyn)                                                 |
| Additional belt for quick changeove                                    | Г                                                                      |
| Dimple plate execution                                                 |                                                                        |
| Heating element to prevent condensation                                |                                                                        |

Sprocket driven homogeneous belt

Machine height 2000 mm Machine height as reference only, depending on case dimensions

Pattyn Packing Lines nv Industriepark 'Blauwe Toren' Hoge Hul 2, 8000 Brugge - Belgium T +32 (0) 50 450 480 info@pattyn.com www.pattyn.com