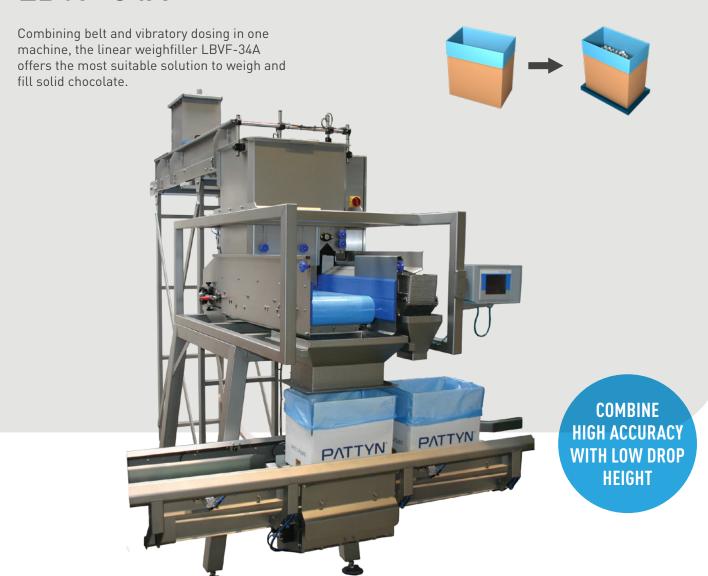

# LINEAR BELT VIBRATORY WEIGHFILLER

## LBVF-34A

### Belt coarse filling Vibratory fine filling

- Belt technology for fast coarse filling.
- Vibratory fine dosing for minimum product giveaway.
- Low drop height ensures gentle treatment of fragile products.
- Quick & easy cleaning for minimum down-time.

#### Minimum product giveaway

Belt coarse filling and vibratory fine dosing in 2 different filling positions ensures high accuracy.

#### Low drop height

Gross weighing directly in the box reduces drop height & number of drops and prevents product from sticking.

#### Standard equipped with

- Demountable funnel for coarse filling
- Conveyor with loadcell
- Two vibrating beds with one small vibratory weigh hopper for fine dosing
- Scrape unit
- Colour touch panel for easy operation
- Remote Access Point (one per line)