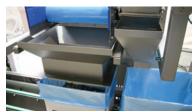

#### Low drop height

Gross weighing directly in the box reduces drop height & number of drops and prevents product from sticking.

Accuracy depends on product and capacity.

For more details or specific requirements, please contact us.

Belt coarse filling

Gross weighing directly in the box

Vibratory fine dosing

Demountable belt with quick release