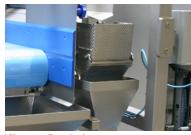

#### Minimum product giveaway

Belt coarse filling and vibratory fine dosing in 2 different filling positions ensures high accuracy.

#### Standard equipped with

- Demountable funnel for coarse filling
- Conveyor with loadcell
- Two vibrating beds with one small vibratory weigh hopper for fine dosing
- Scrape unit
- Colour touch panel for easy operation
- Remote Access Point (one per line)

Accuracy depends on product and capacity.

For more details or specific requirements, please contact us.

Belt coarse filling

Gross weighing directly in the box

Vibratory fine dosing

Demountable belt with quick release