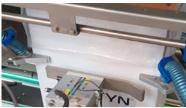

#### A perfectly tie-wrapped bag

- 4 vacuum decuffer hooks lift the bag on the four corners of the box enabling a full and controlled decuffing.
- Pneumatic driven regusset system with integrated film detection folds the bag into gusset.
- Use of V-shaped clamps to position the film.
- The bag is perfectly closed with a tie-wrap.

#### Tamper evident bag closing

- Tamper evident bag closing without heat sealing.
- The bag is reclosable after opening.