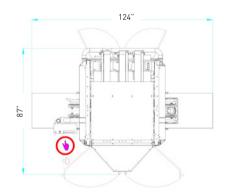

## TECHNICAL SPECIFICATIONS DTW-21-HE

Machine height 104 inches

Ph +1 262-966-0300 Fax +1 262-966-0312 SalesUsa@pattyn.com

The description, pictures and information given have an indicative value. We reserve the right to make changes without notice. Information and content is property of Pattyn. For customized executions please contact Pattyn. DTW-21-HE 2021 - V01