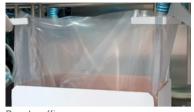

#### Integrated tie-wrap system

- Straps and closures are each supplied on continuous reels, offering a waste-free and optimized material utilization.
- Tension of the tie-wrap is adjustable.