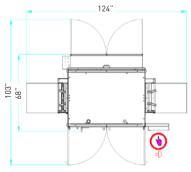

The DS-21-HE standard runs one case footprint with **variable heights**. Upgradeable to multi case footprint.

COMBINE WITH THE CASE CLOSER

Vacuum decuffer hooks

Bag stretching with integrated decuffer control

Two double sided impulse heat seals

Vacuumizing & gas flushing

Your product 100% protected

Machine height 103 inches

Pattyn North America Inc. N76 W30500 County Road Vv Hartland, WI. 53029 - U.S.A