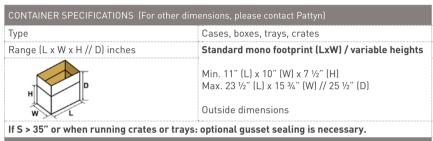

# 

## TECHNICAL SPECIFICATIONS DS-21-HE

#### **Equipped with**

- Colour touch panel for easy operation.
- Remote access point (one per line).

| FILM SPECIFICATIONS |        |                                                           |  |
|---------------------|--------|-----------------------------------------------------------|--|
| Туре                |        | PE based                                                  |  |
| Thickness           |        | 0.6 – 3 mil                                               |  |
| a a                 | S=X+2Y | X = L+5/8"                                                |  |
|                     |        | Y = [W+1¾"]/2                                             |  |
|                     |        | S = max 35 ½"                                             |  |
|                     |        | $L + W + 1\frac{1}{2}$ $\leq S \leq L + W + 3\frac{1}{2}$ |  |
|                     |        | 6" ≤ Q ≤ 7"                                               |  |