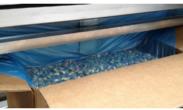

#### A perfect hermetic seal

- Vacuum decuffer hooks for full and optimised decuffing.
- Stepper motor driven stretcher plates with integrated decuffer control and electronic tension regulation for constant film stretching, independent from film diameter variations.
- Two double sided impulse heat seals with upper and lower clamping device to keep film stress free during sealing.

#### Vacuumize and gas flush installation

- Tool-free exchangeable vacuum probe to:
  - Excess air removal
    - Vacuumize until a set under pressure is reached
    - Vacuumize and gas flush for shelf life extension