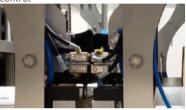

#### **Equipped with**

- Colour touch panel for easy operation.
- Remote access point (one per line).

| FILM SPECIFICATIONS |        |                                                           |  |
|---------------------|--------|-----------------------------------------------------------|--|
| Туре                |        | PE based                                                  |  |
| Thickness           |        | 0.6 – 3 mil                                               |  |
| a a                 | S=X+2Y | X = L+5/8"                                                |  |
|                     |        | Y = [W+1¾"]/2                                             |  |
|                     |        | S = max 35 ½"                                             |  |
|                     |        | $L + W + 1\frac{1}{2}$ $\leq S \leq L + W + 3\frac{1}{2}$ |  |
|                     |        | 6" ≤ Q ≤ 7"                                               |  |