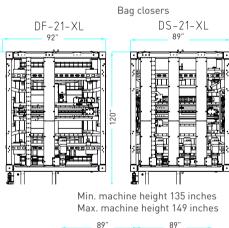

## BAG DECUFFER CLOSER DF-21-XL FOLDER DS-21-XL SEALER

The DF/DS-21-XL automatically decuffs, regussets and folds/heat seals the bag. Both bag closers handle all kinds of pallet containers (pallet boxes, octabins, wooden crates, wire mesh, etc,...).

#### Standard equipped with

- 15" colour touch panel for easy operation.
- remote access point (one per line).

| CONTAINER SPECIFICATIONS (For other dimensions, please contact Pattyn) |                                                                                                     |
|------------------------------------------------------------------------|-----------------------------------------------------------------------------------------------------|
| Туре                                                                   | Pallet containers (pallet boxes, octabins, wooden crates, wire mesh cages,)                         |
| Range (L x W // D) inches                                              | Min. 31 ½" (L) x 19 ½" (W) // 25 ½ " (D)<br>Max. 55" (L) x 51" (W) // 59" (D)<br>Outside dimensions |
| FILM SPECIFICATIONS                                                    |                                                                                                     |
| Туре                                                                   | Tubular film with gussets (side folds)                                                              |
| Thickness                                                              | Min. 2 mils                                                                                         |
| OUTPUT AND CONSUMPTION                                                 |                                                                                                     |
| Output                                                                 | Up to 90 c / hour                                                                                   |
| Installed power                                                        | 15 kW                                                                                               |
| Voltage                                                                | 3 x 480V + E / 60Hz                                                                                 |
| Air supply                                                             | 90 PSI, (½" min)                                                                                    |
| Air consumption                                                        | 12 ft³/cycle                                                                                        |
| Weight                                                                 | 3420 lbs                                                                                            |
| OPTIONS (More options are available, please contact Pattyn)            |                                                                                                     |
| Press with vacuum technology with additional shaking device            |                                                                                                     |
| Additional product levelling device                                    |                                                                                                     |
| Case closing module with tape or hot melt or strapper                  |                                                                                                     |
| Extendable machine frame for high containers up to 78 ¾"               |                                                                                                     |
| Flaps down modus                                                       |                                                                                                     |
| Bag perforation module for easy bag opening                            |                                                                                                     |