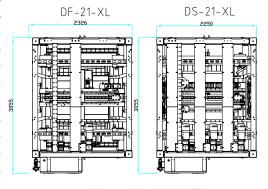

## **TECHNICAL SPECIFICATIONS**

#### Bag closers

Min. machine height 3435 mm Max. machine height 3910 mm

Bag sealer with case closing module

Pattyn Packing Lines nv Industriepark 'Blauwe Toren' Hoge Hul 2, 8000 Brugge - Belgium T +32 (0) 50 450 480 info@pattyn.com www.pattyn.com