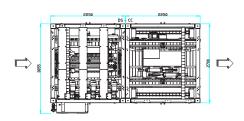

## **TECHNICAL SPECIFICATIONS**

#### Bag closers

Min. machine height 3435 mm Max. machine height 3910 mm

Bag sealer with case closing module

Pattyn Packing Lines nv Industriepark 'Blauwe Toren' Hoge Hul 2, 8000 Brugge - Belgium T +32 (0) 50 450 480 info@pattyn.com www.pattyn.com