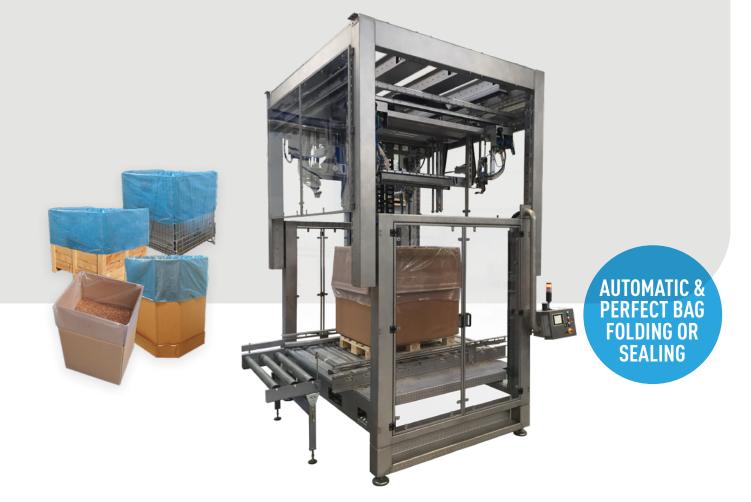

# **BAG DECUFFER CLOSER**

# DF-21-XL FOLDER DS-21-XL SEALER

The DF/DS-21-XL automatically decuffs, regussets and folds/heat seals the bag. Both bag closers handle all kinds of pallet containers (pallet boxes, octabins, wooden crates, wire mesh, etc,...).

### Protect your product

- The DF-21- XL guarantees a perfect bag overlap folding to avoid contact between the product and the carton.
- The DS-21-XL heat seals the bag. Tamper evident.

## No box too big to handle

- Automatic bag folding or sealing to eliminate non ergonomic manual handling.
- Up to 90 c / hour