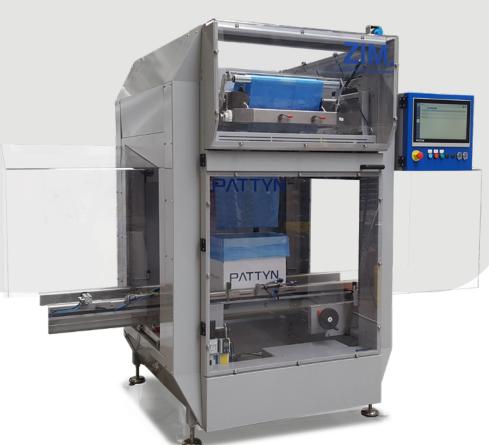

# **BAG INSERTER**

# **ZIM-31**

From a roll of polyethylene film, the compact ZIM-31 automatically inserts bags into boxes, crates or trays.

The bag inserter runs with made-to-measure bags or pre-made bags from a 12 kg reel and handles multi box footprints.