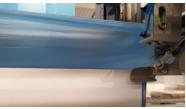

### Made-to-measure bags from a reel

- Continuous tubular gusseted film on a reel.
- Impulse sealing for a controlled and clean seal.