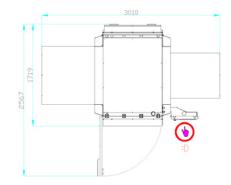

Machine height with film roll door closed: 2095 mm Machine height with film roll door open: 2255 mm

Pattyn Packing Lines nv Industriepark 'Blauwe Toren' Hoge Hul 2, 8000 Brugge - Belgium T +32 (0) 50 450 480 info@pattyn.com www.pattyn.com