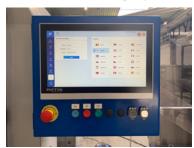

# Case lining convenience

- Continuous production thanks to the **automatic** film roll exchange.
- Super compact: only 1,7 x 1,3 m floor space needed.
- 15" HMI to facilitate operator convenience.

#### Operator friendly design

- · Good maintenance accessibility.
- Improved interface with 15"HMI to facilitate operator convenience.

## Standard equipped with:

- 15" HMI.
- Remote Access Point (one per line).
- Infeed conveyor with separator.

Mechanical grippers & spoons

Case flap holders

Automatic film roll exchange (optional)

15 " HMI