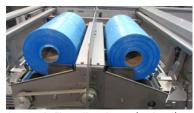

pre-made bags from a reel SOF seal off first

#### Pre-made bags from a reel

• Pre-sealed and perforated bags on a reel for optimal convenience.