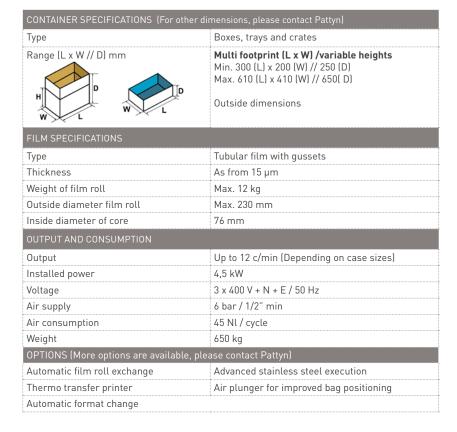

a reel

- Continuous tubular gusseted film on a reel.
- Impulse sealing for a controlled and clean seal.

#### Pre-made bags from a reel

• Pre-sealed and perforated bags on a reel for optimal convenience.

### Failsafe bag opening

- New strong gripper and spoon module.
- Patented smart film opening technology with a special vacuum and air insertion system.

#### Perfectly controlled bag insertion

- Case flap holders for perfect case flap positioning.
- Servo driven up and down movement of the gripper frame for a steady and smooth operation.

#### Operator friendly design

- · Good maintenance accessibility.
- Improved interface with 15"HMI to facilitate operator convenience.

## Standard equipped with:

- 15" HMI.
- Remote Access Point (one per line).
- Infeed conveyor with separator.





Mechanical grippers & spoons



Case flap holders



Automatic film roll exchange (optional)



15 " HMI



Machine height with film roll door closed: 2095 mm Machine height with film roll door open: 2255 mm

Pattyn Packing Lines nv Industriepark 'Blauwe Toren' Hoge Hul 2, 8000 Brugge - Belgium T +32 (0) 50 450 480 info@pattyn.com www.pattyn.com



The description, pictures and information given have an indicative value. We reserve the right to make changes without notice. Information and content is property of Pattyn. For customised executions please contact Pattyn. ZIM-31 2021 - V01