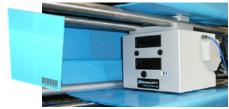

#### Leakproof bag

• Impulse sealing for a controlled, clean and leakproof seal.

Integrated mechanical plunger

Mechanical grippers

Optional thermo transfer printer

|                                                                                                    | <u>-i</u>                                                                                    |
|----------------------------------------------------------------------------------------------------|----------------------------------------------------------------------------------------------|
| FILM SPECIFICATIONS                                                                                |                                                                                              |
| Туре                                                                                               | Gusseted or non gusseted tubular film*: aluminium coated film, multi-layer high barrier film |
| * When running non gusseted tubular film: Max. S = 840 mm (S = half of circumference of the film). | s                                                                                            |
| Thickness                                                                                          | Min. 15 μm                                                                                   |
| Weight of film roll                                                                                | Max. 60 kg *                                                                                 |
| Outside diameter film roll                                                                         | Max. 450 mm *                                                                                |
| Inside diameter of core                                                                            | 76 mm                                                                                        |
| *16 61 1 1 1 1 1 1 1 1 1 1 1 1 1 1 1 1 1                                                           |                                                                                              |