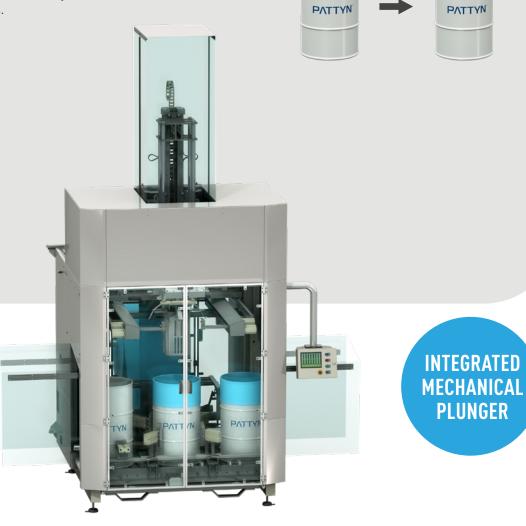

# **BAGMAKER INSERTER FOR DRUMS**

RAZIM-21-D

From a roll of **gusseted** or **non gusseted** tubular film, the Razim-21-D automatically makes, cuts and inserts bags into drums.

## Specially designed for all types of drums

- · Integrated mechanical plunger.
- Different types of **special film**, such as aluminium coated film and high barrier film.
- Double liner.

#### Standard equipped with:

- Integrated mechanical plunger.
- Maintenance free V-shaped guillotine knife for a perfect film cut.
- Colour touch panel for easy operation.
- Remote Access Point (one per line)

Integrated mechanical plunger

Mechanical grippers

Optional thermo transfer printer

|                                                                                                    | <u>-i</u>                                                                                    |
|----------------------------------------------------------------------------------------------------|----------------------------------------------------------------------------------------------|
| FILM SPECIFICATIONS                                                                                |                                                                                              |
| Туре                                                                                               | Gusseted or non gusseted tubular film*: aluminium coated film, multi-layer high barrier film |
| * When running non gusseted tubular film: Max. S = 840 mm (S = half of circumference of the film). | s                                                                                            |
| Thickness                                                                                          | Min. 15 μm                                                                                   |
| Weight of film roll                                                                                | Max. 60 kg *                                                                                 |
| Outside diameter film roll                                                                         | Max. 450 mm *                                                                                |
| Inside diameter of core                                                                            | 76 mm                                                                                        |
| *16 61 1 1 1 1 1 1 1 1 1 1 1 1 1 1 1 1 1                                                           |                                                                                              |