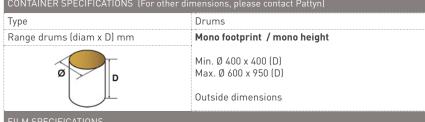

Integrated mechanical plunger

Mechanical grippers

Optional thermo transfer printer

|                                                                                                    | <u>-i</u>                                                                                    |
|----------------------------------------------------------------------------------------------------|----------------------------------------------------------------------------------------------|
| FILM SPECIFICATIONS                                                                                |                                                                                              |
| Туре                                                                                               | Gusseted or non gusseted tubular film*: aluminium coated film, multi-layer high barrier film |
| * When running non gusseted tubular film: Max. S = 840 mm (S = half of circumference of the film). | s                                                                                            |
| Thickness                                                                                          | Min. 15 μm                                                                                   |
| Weight of film roll                                                                                | Max. 60 kg *                                                                                 |
| Outside diameter film roll                                                                         | Max. 450 mm *                                                                                |
| Inside diameter of core                                                                            | 76 mm                                                                                        |
| *16 61 1 1 1 1 1 1 1 1 1 1 1 1 1 1 1 1 1                                                           |                                                                                              |