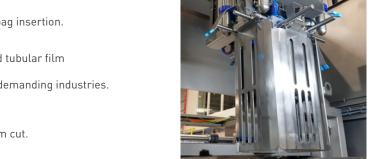

#### Failsafe bag opening

• Mechanical grippers instead of delicate vacuum cups.

#### Perfectly controlled bag insertion

• The integrated mechanical plunger ensures an optimised bag insertion.

#### Standard equipped with:

- Integrated mechanical plunger.
- Maintenance free V-shaped guillotine knife for a perfect film cut.
- Colour touch panel for easy operation.
- Remote Access Point (one per line)