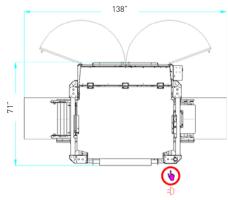

Machine height with door closed 84,4 inches Machine height with door open 110 inches

The description, pictures and information given have an indicative value. We reserve the right to make changes without notice. Information and content is property of Pattyn. For customized executions please contact Pattyn. Flexim-31 2021 - V01