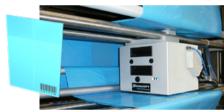

#### Standard equipped with:

- Maintenance free V-shaped guillotine knife for a perfect film cut
- Colour touch panel for easy operation
- remote access point (one per line)

| CONTAINER SPECIFICATIONS (For other dimensions, please contact Pattyn) |                                                                                                                                |
|------------------------------------------------------------------------|--------------------------------------------------------------------------------------------------------------------------------|
| Туре                                                                   | Cases, boxes, trays, crates, tins, pails, polystyrene cases,                                                                   |
| Range footprint (L x W // D) inches                                    | Multi or mono footprint (LxW) / variable heights<br>Min. 12" (L) x 8" (W) // 4" (D)<br>Max. 31 ½" (L) x 19 ½" (W) // 25 ½" (D) |
| H W L                                                                  | Cross seal unit 45° on both sides of the bag (6" < D < 18")* (Outside dimensions)                                              |
| *7" < D < 10"                                                          | Adapted bag cuff                                                                                                               |
| *D < 7"                                                                | Modified box lift necessary                                                                                                    |
| FILM SPECIFICATIONS                                                    |                                                                                                                                |
| Туре                                                                   | Tubular film with gussets (side folds)                                                                                         |
| Thickness                                                              | As from 0.4 mil                                                                                                                |
| Weight of film roll                                                    | Max. 132 lbs                                                                                                                   |
| Outside diameter film roll                                             | Max. 18"                                                                                                                       |
| Inside diameter of core                                                | 3"                                                                                                                             |
| OUTPUT AND CONSUMPTION                                                 |                                                                                                                                |
| Output                                                                 | Standard 14 c/min, up to 20 c/min                                                                                              |
| Installed power                                                        | 4,5 kW                                                                                                                         |
| Installed power with cross seal unit                                   | 6 kW                                                                                                                           |
| Voltage                                                                | 3 x 480V + E / 60 Hz                                                                                                           |
| Air supply                                                             | 90 PSI, (½" min)                                                                                                               |
| Air consumption                                                        | 2 ft³ /cycle                                                                                                                   |
| Weight                                                                 | 1984 lbs                                                                                                                       |
| OPTIONS (More options are available, please contact Pattyn)            |                                                                                                                                |
| Fast machine: speed above 14 to 20 c/min                               | Mechanical / Visual bag-in-box detection                                                                                       |
| Advanced stainless steel execution                                     | Random case height modus                                                                                                       |
| Film roll trolley                                                      |                                                                                                                                |
| Cross seal unit to provide leakproof block bottom bag                  |                                                                                                                                |
| Thermo transfer printer for real time printing on bags (traceability)  |                                                                                                                                |
| Integrated flaps down mechanism                                        |                                                                                                                                |
| One line of sealing, two active sides of sealing wire                  |                                                                                                                                |
| Integrated air plunger for improved bag positioning                    |                                                                                                                                |