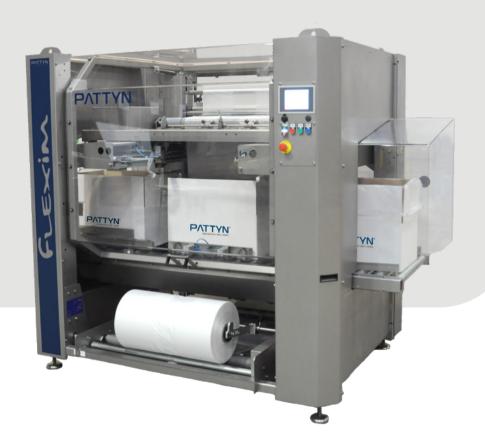

### **BAGMAKER INSERTER**

### FLEXIM-31

From a roll of polyethylene film, the Flexim-31 automatically makes, cuts and inserts bags into cases, crates, trays, tins or pails. The bagmaker inserter is standard equipped with fully automatic format change.