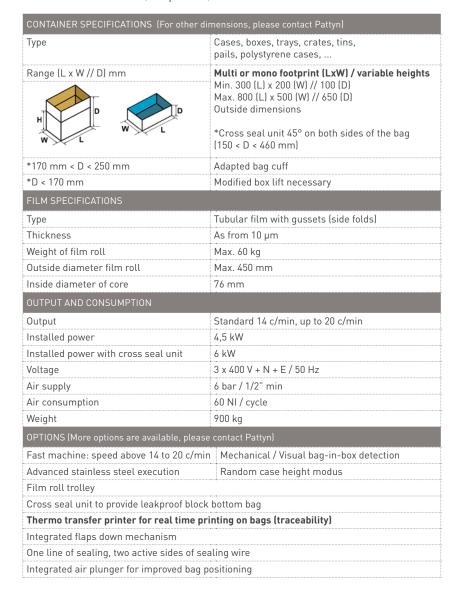

nation of operator mistakes thanks to the fully automatic format change.
- Quick and **ergonomic film roll exchange** from the operator side.



# TECHNICAL SPECIFICATIONS FLEXIM-31

#### Leakproof bag

• Impulse sealing for a controlled, clean and leakproof seal.

#### Failsafe bag opening

Mechanical grippers instead of delicate vacuum cups.

#### Perfectly controlled bag insertion

- · Case flap holders for perfect case flap positioning.
- Spoons with integrated air nozzle for gentle cuffing.
- · Smart box lift for vertical box positioning.

#### Use of stepper motor technology

- High speed.
- · Self-resolving.

#### Standard equipped with:

- Maintenance free V-shaped guillotine knife for a perfect film cut
- Colour touch panel for easy operation
- Remote Access Point (one per line)





Spoons & mechanical grippers with air nozzle



Case flap holders



Controlled bag insertion



Optional thermo transfer printer



Optional corner seal unit 45°



Machine height with door closed 2144 mm Machine height with door open 2804 mm

Pattyn Packing Lines nv Industriepark 'Blauwe Toren' Hoge Hul 2, 8000 Brugge - Belgium T +32 (0) 50 450 480 info@pattyn.com www.pattyn.com



The description, pictures and information given have an indicative value. We reserve the right to make changes without notice. Information and content is property of Pattyn. For customised executions please contact Pattyn. Flexim-31 2021 - V01