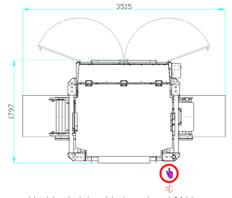

# TECHNICAL SPECIFICATIONS FLEXIM-31

Case flap holders

Controlled bag insertion

Optional thermo transfer printer

Optional corner seal unit 45°

Machine height with door closed 2144 mm Machine height with door open 2804 mm

Pattyn Packing Lines nv Industriepark 'Blauwe Toren' Hoge Hul 2, 8000 Brugge - Belgium T +32 (0) 50 450 480 info@pattyn.com www.pattyn.com