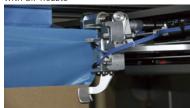

#### Failsafe bag opening

Mechanical grippers instead of delicate vacuum cups.

#### Perfectly controlled bag insertion

- · Case flap holders for perfect case flap positioning.
- Spoons with integrated air nozzle for gentle cuffing.
- · Smart box lift for vertical box positioning.