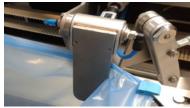

#### Failsafe bag opening

Mechanical grippers instead of delicate vacuum cups.

#### Standard equipped with:

- Maintenance free V-shaped guillotine knife for a perfect film cut
- Colour touch panel for easy operation
- Remote Access Point (one per line)

Spoons & mechanical grippers with air nozzle