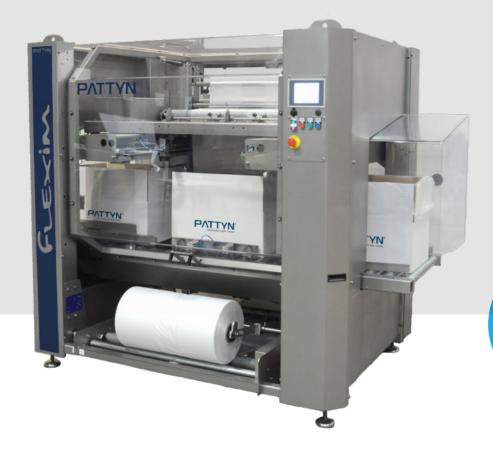

### **BAGMAKER INSERTER**

### FLEXIM-31

From a roll of polyethylene film, the high performance Flexim-31 automatically makes, cuts and inserts bags into cases, crates, trays, tins or pails. The Flexim-31 is **standard equipped with fully automatic format change**.