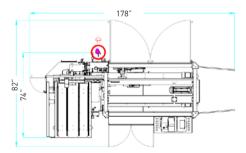

#### CE-11-P tape is standard equipped with

- colour touch panel
- remote access point (one per line)

| CASE DIMENSIONS (For other dimensions, please contact Pattyn) |                                                                                                  |
|---------------------------------------------------------------|--------------------------------------------------------------------------------------------------|
| Range (L x W x H // D) inches                                 | Min. 12" (L) x 8" (W) x 6" (H) // 10" (D)<br>Max. 28 ¾" (L) x 19 ½" (W) x 15 ¾" (H) // 25 ½" (D) |
| Range (A x B) inches                                          | Min. 20" (A) x 14" (B)                                                                           |
| H B                                                           | Max. 43" (A) x 35 ½" (B)  Length – height relation: D/L < 1,3                                    |
| W                                                             | Outside dimensions                                                                               |
| TAPE SPECIFICATIONS                                           |                                                                                                  |
| Туре                                                          | 2" inch                                                                                          |
| Tape roll length                                              | 3248 ft                                                                                          |
| Tape roll diameter                                            | Max.11.8"                                                                                        |
| TECHNICAL FEATURES                                            |                                                                                                  |
| Left                                                          | Right                                                                                            |
| OUTPUT AND CONSUMPTION                                        |                                                                                                  |
| Output hot melt                                               | Standard up to 16 c/min, upgradeable to 20 c/min                                                 |
| Output tape                                                   | Standard up to 12 c/min, upgradeable to 16 c/min                                                 |
| Installed power hot melt                                      | 7 kW                                                                                             |
| Installed power tape                                          | 2,5 kW                                                                                           |
| Voltage                                                       | 3 x 480 V + E / 60 Hz                                                                            |
| Air supply                                                    | 90 PSI, (½" min)                                                                                 |
| Air consumption                                               | 1.2 ft <sup>3</sup> / cycle                                                                      |
| Weight                                                        | 2535 lbs                                                                                         |
| OPTIONS (more options are available, please contact Pattyn)   |                                                                                                  |
| Longer carton magazine: 40"                                   | 3" tape                                                                                          |
| Advanced stainless steel execution                            |                                                                                                  |

Machine height 74 inches

The description, pictures and information given have an indicative value. We reserve the right to make changes without notice. Information and content is property of Pattyn. For customized executions please contact Pattyn. CE-11-P 2021 - V01