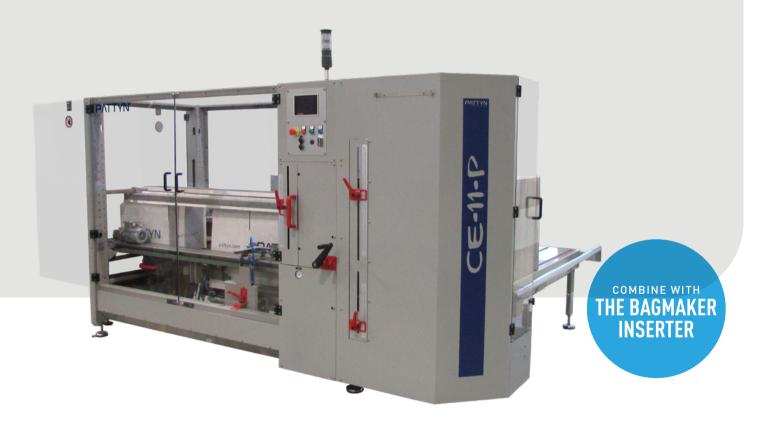

## **CASE ERECTOR**

# CE-11-P

The case erector CE-11-P forms cases with length up to 29 inches. The performance of the CE-11-P is also guaranteed when handling boxes with minimal carton thickness. Standard in hot melt execution, also available in tape execution.

## Minimize your running cost

- Trouble-free case erecting even with **thin cartons**.
- Lower running cost and continuous production with hot melt.

### Designed to be better

- **No more crushed cartons** thanks to the perfectly controlled case erecting.
- Guaranteed **box squareness** for a trouble-free packaging process.
- Only 5 adjustments for a quick format change.