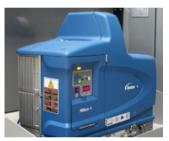

#### CE-11-P hot melt is standard equipped with:

- Nordson hot melt device
- Hot melt nearly finished: hot melt level detection enables refilling before hot melt is completely empty.
- Colour touch panel
- remote access point (one per line)

Ph +1 262-966-0300

Fax +1 262-966-0312

SalesUsa@pattyn.com

Failsafe carton separator

Box is clamped at three sides

Synchronised chain system

Hot melt unit

Mechanical plunger for perfect bonding