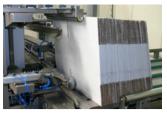

#### Perfectly controlled case erecting

- The failsafe carton separator separates each carton individually from the magazine thanks to the unique up & down separation movement.
- Two opposing vacuum cups grip the blank at two sides for optimal carton opening.
- Less demanding on the box quality because the box is clamped at three sides during case flap folding.

#### Perfectly squared box

• The synchronised chain guiding system ensures a perfectly squared box.

Ph +1 262-966-0300

Fax +1 262-966-0312

SalesUsa@pattyn.com

Failsafe carton separator

Box is clamped at three sides

Synchronised chain system

Hot melt unit

Mechanical plunger for perfect bonding