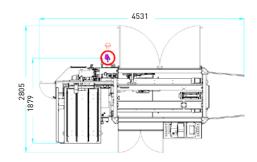

Hot melt unit

Mechanical plunger for perfect bonding

Machine height 1880 mm

The description, pictures and information given have an indicative value. We reserve the right to make changes without notice. Information and content is property of Pattyn. For customised executions please contact Pattyn. CE-11-P 2021 - V01