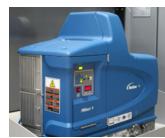

#### CE-11-P hot melt is standard equipped with:

- Nordson hot melt device
- Hot melt nearly finished: hot melt level detection enables refilling before hot melt is completely empty.
- Colour touch panel
- Remote Access Point (one per line)