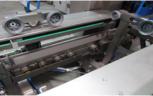

#### Perfectly controlled case erecting

- The failsafe carton separator separates each carton individually from the magazine thanks to the unique up & down separation movement.
- Two opposing vacuum cups grip the blank at two sides for optimal carton opening.
- Less demanding on the box quality because the box is clamped at three sides during case flap folding.

#### Perfectly squared box

• The synchronised chain guiding system ensures a perfectly squared box.

Pattyn Packing Lines nv Industriepark 'Blauwe Toren' Hoge Hul 2, 8000 Brugge - Belgium T +32 (0) 50 450 480 info@pattyn.com www.pattyn.com

Failsafe carton separator

Box is clamped at three sides

Synchronised chain system