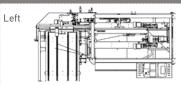

#### Perfectly controlled case erecting

- The failsafe carton separator separates each carton individually from the magazine thanks to the unique up & down separation movement.
- Two opposing vacuum cups grip the blank at two sides for optimal carton opening.
- Less demanding on the box quality because the box is clamped at three sides during case flap folding.

#### Perfectly squared box

• The synchronised chain guiding system ensures a perfectly squared box.

Pattyn Packing Lines nv Industriepark 'Blauwe Toren' Hoge Hul 2, 8000 Brugge - Belgium T +32 (0) 50 450 480 info@pattyn.com www.pattyn.com

Failsafe carton separator

Box is clamped at three sides

Synchronised chain system