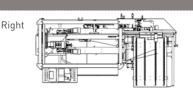

#### **Guaranteed closed bottom**

- Downwards spraying of the nozzles, eliminates the risk of clogging.
- The upper and lower mechanical plunger bonds the case flaps firmly.

Hot melt unit

Mechanical plunger for perfect bonding

Machine height 1880 mm

The description, pictures and information given have an indicative value. We reserve the right to make changes without notice. Information and content is property of Pattyn. For customised executions please contact Pattyn. CE-11-P 2021 - V01