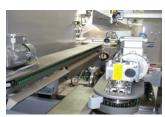

#### **Guaranteed closed bottom**

- Downwards spraying of the nozzles, eliminates the risk of clogging.
- The upper and lower mechanical plunger bonds the case flaps firmly.

Hot melt unit

Mechanical plunger for perfect bonding

Machine height 1880 mm

The description, pictures and information given have an indicative value. We reserve the right to make changes without notice. Information and content is property of Pattyn. For customised executions please contact Pattyn. CE-11-P 2021 - V01