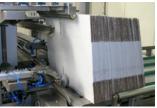

# CE-11-P

The case erector CE-11-P forms cases with length up to 730 mm. The performance of the CE-11-P is also guaranteed when handling boxes with minimal carton thickness. Standard in hot melt execution, also available in tape execution.

## Minimize your running cost

- Trouble-free case erecting even with **thin cartons**.
- Lower running cost and continuous production with hot melt.

## Designed to be better

- **No more crushed cartons** thanks to the perfectly controlled case erecting.
- Guaranteed **box squareness** for a trouble-free packaging process.
- Only **5 adjustments** for a quick format change.