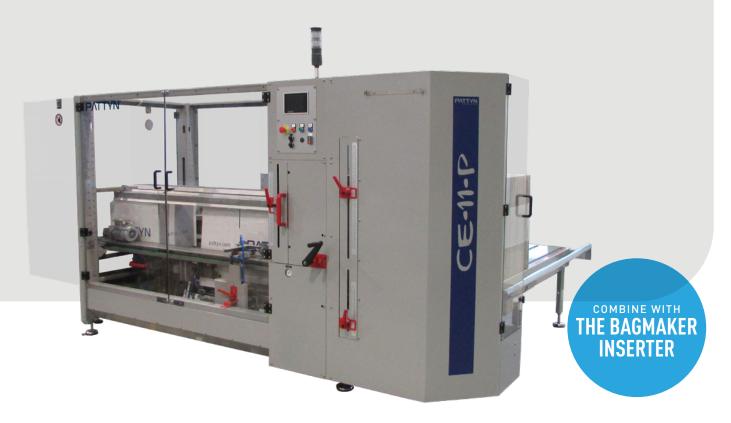

# **CASE ERECTOR**

# CE-11-P

The case erector CE-11-P forms cases with length up to 730 mm. The performance of the CE-11-P is also guaranteed when handling boxes with minimal carton thickness. Standard in hot melt execution, also available in tape execution.